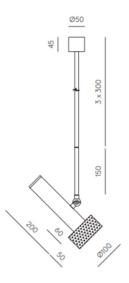

## ES

ACABADOS Cuerpo: Cabeza: Negro Mate Oro Viejo Negro Mate Alabastro Negro Mate Antracita

MATERIALES Acero / Aluminio o Alabastro

ESPECIFICACIONES (UE) Bombilla GU10 Led (Incluida) 5W - 3000K 220-240 V, 50/60 Hz IP20, Clase I

#### EN

FINISHES Body: Matt Black Matt Black Matt Black

Head: k Aged Gold k Alabaster k Anthracite

MATERIALS Steel / Aluminium or Alabaster

**SPECIFICATIONS (UE)** Bulb GU10 Led (Included) 5W - 3000K 220-240 V, 50/60 Hz IP20, Class I