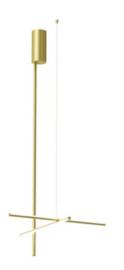

## **Coordinates Ceiling 1 Long**

by Michael Anastassiades, 2020

Coordinates is a lighting system with diffuse light composed of horizontal and vertical luminaries arranged in a bright grid of various shapes and complexities. Each element is made of extruded anodized aluminium with a champagne finish and a diffuser in platinum optical silicone with an integrated LED strip (CRI 95). Each element is powered and supported by an invisible electrical and mechanical connection designed specifically to allow for the composition of the 3 ceiling models (C1 - C2 - C4), which may be combined with the respective Long versions for the highest ceilings (C1 Long, C2 Long, C4 Long). The 'C Module' is also available. Its geometry was designed to be repeated to create large grids for custom installations. Each Coordinates configuration includes its own ceiling rose, whose integrated electronics allow for the use of different dimmer systems: push, 1-10, DALI. In the absence of these systems, the amount of light can be set during installation with the push system included in the rose. The related Cl III version is also available for each configuration for installations with a remote power supply.