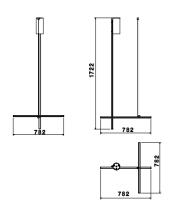

Mounting Ceiling/wall
Environment Indoor
Weight 4,00 Kg

Light sources available

1 x Strip Led 52W [i] 2700K 2670lm CRI95

**Emergency** Without

**Dimmer** Included 1-10/Push/Dali

Voltage 100-240V
Power 52W
Battery No
Supply included Yes