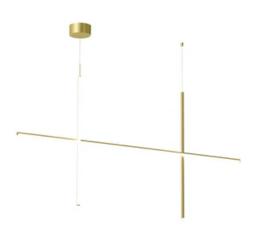

## **Coordinates Suspension 2**

by Michael Anastassiades , 2020

Coordinates is a lighting system with diffuse light composed of horizontal and vertical luminaries arranged in a bright grid of various shapes and complexities. Each element is made of extruded anodized aluminium with a champagne finish and a diffuser in platinum optical silicone with an integrated LED strip (CRI 95). Each element is powered and supported by an invisible electrical and mechanical connection designed specifically to allow for the composition of the 4 hanging models (S1, S2, S3, S4) with 2.5-m cables. The 'S Module' is also available. Its geometry was designed to be repeated to create large grids for custom installations. Each Coordinates configuration includes its own ceiling rose, whose integrated electronics allow for the use of different dimmer systems: push, 1-10, DALI. In the absence of these systems, the amount of light can be set during installation with the push system included in the rose. The related Cl III version is also available for each configuration for installations with a remote power supply.