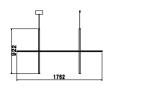

1762

| Mounting                   | Pendant                                   |
|----------------------------|-------------------------------------------|
| Environment                | Indoor                                    |
| Weight                     | 2,7 Kg                                    |
| Light sources<br>available | 1 x Strip Led 55W [i] 2700K 2960lm CRI95  |
| Emergency                  | Without                                   |
| Dimmer                     | Included 1-10/Push/Dali                   |
| Voltage                    | 120-277V                                  |
| Power                      | 55W                                       |
| Battery                    | No                                        |
| Supply included            | Yes                                       |
| Materials                  | Aluminum, Platinic silicone extruded opal |
| Colors                     | 🜗 F1862044 - Anodized Champagne           |
|                            |                                           |