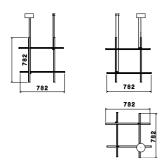

## **Coordinates Suspension 3**

by Michael Anastassiades , 2020

Coordinates is a lighting system with diffuse light composed of horizontal and vertical luminaries arranged in a bright grid of various shapes and complexities. Each element is made of extruded anodized aluminium with a champagne finish and a diffuser in platinum optical silicone with an integrated LED strip (CRI 95). Each element is powered and supported by an invisible electrical and mechanical connection designed specifically to allow for the composition of the 4 hanging models (S1, S2, S3, S4) with 2.5-m cables. The 'S Module' is also available. Its geometry was designed to be repeated to create large grids for custom installations. Each Coordinates configuration includes its own ceiling rose, whose integrated electronics allow for the use of different dimmer systems: push, 1-10, DALI. In the absence of these systems, the amount of light can be set during installation with the push system included in the rose. The related Cl III version is also available for each configuration for installations with a remote power supply.

Mounting Pendant
Environment Indoor
Weight 3,2 Kg

**Light sources** 1 x Strip Led 71W [i] 2700K 3850lm CRI95 available

**Emergency** Without

**Dimmer** Included 1-10/Push/Dali

Voltage 120-277V
Power 71W
Battery No
Supply included Yes