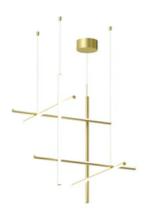

## **Coordinates Suspension 3**

by Michael Anastassiades , 2020

Coordinates is a lighting system with diffuse light composed of horizontal and vertical luminaries arranged in a bright grid of various shapes and complexities. Each element is made of extruded anodized aluminium with a champagne finish and a diffuser in platinum optical silicone with an integrated LED strip (CRI 95). Each element is powered and supported by an invisible electrical and mechanical connection designed specifically to allow for the composition of the 4 hanging models (S1, S2, S3, S4) with 2.5-m cables. The 'S Module' is also available. Its geometry was designed to be repeated to create large grids for custom installations. Each Coordinates configuration includes its own ceiling rose, whose integrated electronics allow for the use of different dimmer systems: push, 1-10, DALI. In the absence of these systems, the amount of light can be set during installation with the push system included in the rose. The related Cl III version is also available for each configuration for installations with a remote power supply.