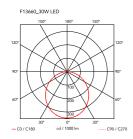

215 mm 009

MountingCeilingEnvironmentIndoorWeight5 Kg

Light sources available

108 x LED 30W 2700K 2791lm CRI90 [i]

**Emergency** Without

**Switching** Dimmable DALI

Voltage 220-240V
Power 30W
Battery No
Supply included Yes