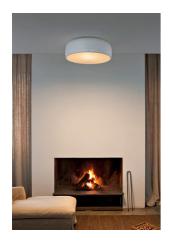

by Jasper Morrison, 2009

Ceiling-mounted lamp providing direct light. Aluminium body. Available in gloss black, white, matt black, green, red or MUD. Injection-moulded opalescent methacrylate diffuser. Steel wall and ceiling attachment. Control DALI dimmable.

215 mm 009

MountingCeilingEnvironmentIndoorWeight5 Kg

Light sources available

108 x LED 30W 2700K 2791lm CRI90 [i]

**Emergency** Without

**Switching** Dimmable DALI

Voltage 220-240V
Power 30W
Battery No
Supply included Yes