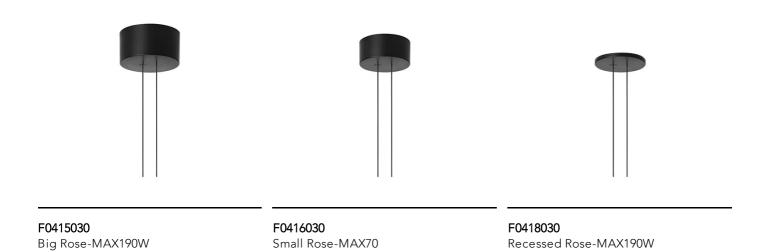

Each component can be connected to the power pack by means of an electrical and mechanical connection system designed for customisable product set-up.

Roses available with two powers: lamp with power under 70W and lamp with power under 190W. Class III roses also available for installations with remote power supply: "surface" version for installations on cement, "recessed" version for plasterboard ceilings.