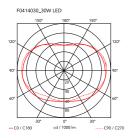

Cable length 2.4m

MountingPendantEnvironmentIndoorWeight0.5 Kg

Light sources available

1 x FLEX STRIP LED 32W 1530lm 2700K CRI90

[i]

EmergencyWithoutVoltage48VPower32WBatteryNoSupply includedNo

Cord Length 2400 mm