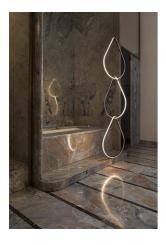

## **Arrangements Drop Up**

by Michael Anastassiades, 2018

Diffuse light suspended lighting device. Body in extruded, curved NC-machined and black powder-coated aluminium, diffuser in platinum optical silicone.

## Arrangements Drop Up by Michael Anastassiades , 2018