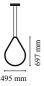

Cable length 2.4m

MountingPendantEnvironmentIndoorWeight0.5 Kg

Light sources available

1 x FLEX STRIP LED 32W 1530lm 2700K CRI90

[i]

EmergencyWithoutVoltage48VPower32WBatteryNoSupply includedNo

Cord Length 2400 mm