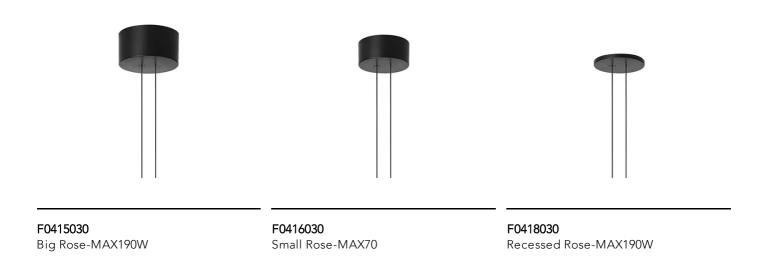

Each component can be connected to the power pack by means of an electrical and mechanical connection system designed for customisable product set-up.

Roses available with two powers: lamp with power under 70W and lamp with power under 190W. Class III roses also available for installations with remote power supply: "surface" version for installations on cement, "recessed" version for plasterboard ceilings.