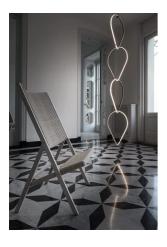

## **Arrangements Drop Down**

by Michael Anastassiades, 2018

Diffuse light suspended lighting device. Body in extruded, curved NC-machined and black powder-coated aluminium, diffuser in platinum optical silicone.

## Arrangements Drop Down by Michael Anastassiades , 2018