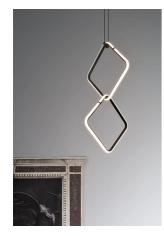

## Arrangements Square Small

by Michael Anastassiades , 2018

Diffuse light suspended lighting device. Body in extruded, curved NC-machined and black powder-coated aluminium, diffuser in platinum optical silicone.

## Arrangements Square Small by Michael Anastassiades , 2018

F0415030 Big Rose-MAX190W

F0416030 Small Rose-MAX70

F0418030 Recessed Rose-MAX190W