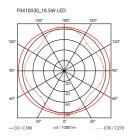

Cable length 2.4m

| Mounting                   | Pendant                                      |
|----------------------------|----------------------------------------------|
| Environment                | Indoor                                       |
| Weight                     | 0.5 Kg                                       |
| Light sources<br>available | 1 x FLEX STRIP LED 20W 883Im 2700K CRI90 [i] |
| Emergency                  | Without                                      |
| Voltage                    | 48V                                          |
| Power                      | 20W                                          |
| Battery                    | No                                           |
| Supply included            | No                                           |
| Cord Length                | 2400 mm                                      |
| Materials                  | Aluminum                                     |
| Colors                     | F0410030 - Black                             |