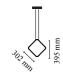

Cable length 2.4m

| Mounting                   | Pendant                                      |
|----------------------------|----------------------------------------------|
| Environment                | Indoor                                       |
| Weight                     | 0.5 Kg                                       |
| Light sources<br>available | 1 x FLEX STRIP LED 20W 883Im 2700K CRI90 [i] |
| Emergency                  | Without                                      |
| Voltage                    | 48V                                          |
| Power                      | 20W                                          |
| Battery                    | No                                           |
| Supply included            | No                                           |
| Cord Length                | 2400 mm                                      |
| Materials                  | Aluminum                                     |
| Colors                     | F0410030 - Black                             |