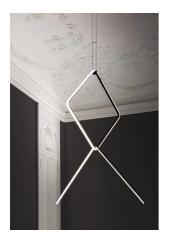

## **Arrangements Square Large**

by Michael Anastassiades, 2018

Diffuse light suspended lighting device. Body in extruded, curved NC-machined and black powder-coated aluminium, diffuser in platinum optical silicone.

## Arrangements Square Large by Michael Anastassiades , 2018

Cable length 2.4m

Mounting Pendant **Environment** Indoor Weight 0.7 Kg

Light sources available

1 x FLEX STRIP LED 34W 1657lm 2700K CRI90

**Emergency** Without Voltage 48V 34W **Power Battery** No Supply included Nο