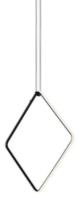

## **Arrangements Square Large**

by Michael Anastassiades, 2018

Diffuse light suspended lighting device. Body in extruded, curved NC-machined and black powder-coated aluminium, diffuser in platinum optical silicone.

## Arrangements Square Large by Michael Anastassiades , 2018