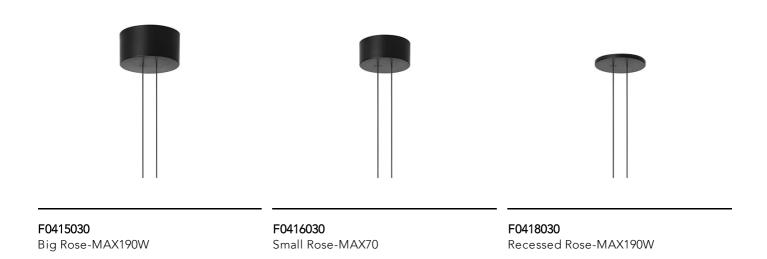

Each component can be connected to the power pack by means of an electrical and mechanical connection system designed for customisable product set-up.

Roses available with two powers: lamp with power under 70W and lamp with power under 190W. Class III roses also available for installations with remote power supply: "surface" version for installations on cement, "recessed" version for plasterboard ceilings.