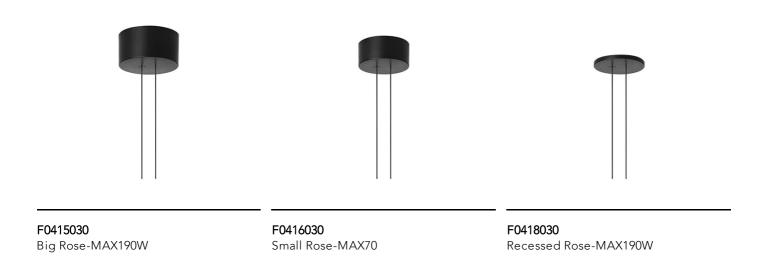

Each component can be connected to the power pack by means of an electrical and mechanical connection system designed for customisable product set-up.

Roses available with two powers: lamp with power under 70W and lamp with power under 190W. Class III roses also available for installations with remote power supply: "surface" version for installations on cement, "recessed" version for plasterboard ceilings.