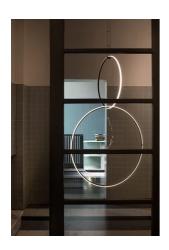

## **Arrangements Round Large**

by Michael Anastassiades, 2018

Diffuse light suspended lighting device. Body in extruded, curved NC-machined and black powder-coated aluminium, diffuser in platinum optical silicone.

## Arrangements Round Large by Michael Anastassiades , 2018