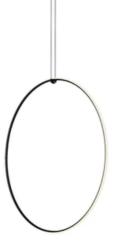

## **Arrangements Round Large**

by Michael Anastassiades, 2018

Diffuse light suspended lighting device. Body in extruded, curved NC-machined and black powder-coated aluminium, diffuser in platinum optical silicone.

## Arrangements Round Large by Michael Anastassiades , 2018