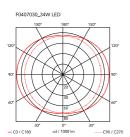

Cable length 2.4m

Mounting Pendant
Environment Indoor
Weight 0.8 Kg

Light sources available

1 x FLEX STRIP LED 35W 1770lm 2700K CRI90

[i]

EmergencyWithoutVoltage48VPower35WBatteryNoSupply includedNo

Cord Length 2400 mm