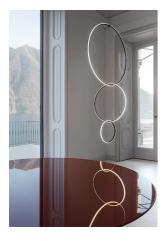

## **Arrangements Round Medium**

by Michael Anastassiades, 2018

Diffuse light suspended lighting device. Body in extruded, curved NC-machined and black powder-coated aluminium, diffuser in platinum optical silicone.

## Arrangements Round Medium by Michael Anastassiades , 2018