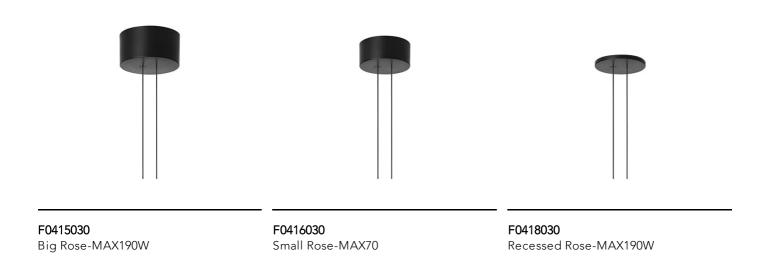

Each component can be connected to the power pack by means of an electrical and mechanical connection system designed for customisable product set-up.

Roses available with two powers: lamp with power under 70W and lamp with power under 190W. Class III roses also available for installations with remote power supply: "surface" version for installations on cement, "recessed" version for plasterboard ceilings.