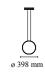

## **Arrangements Round Small**

by Michael Anastassiades , 2018

Diffuse light suspended lighting device. Body in extruded, curved NC-machined and black powder-coated aluminium, diffuser in platinum optical silicone.

Cable length 2.4m

| Mounting                   | Pendant                                          |
|----------------------------|--------------------------------------------------|
| Environment                | Indoor                                           |
| Weight                     | 0.5 Kg                                           |
| Light sources<br>available | 1 x FLEX STRIP LED 21W 1068lm 2700K CRI90<br>[i] |
| Emergency                  | Without                                          |
| Voltage                    | 48V                                              |
| Power                      | 21W                                              |
| Battery                    | No                                               |
| Supply included            | No                                               |
| Cord Length                | 2400 mm                                          |
| Materials                  | Aluminum                                         |
| Colors                     | F0406030 - Black                                 |