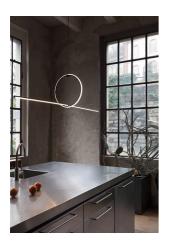

## **Arrangements Round Small**

by Michael Anastassiades , 2018

Diffuse light suspended lighting device. Body in extruded, curved NC-machined and black powder-coated aluminium, diffuser in platinum optical silicone.