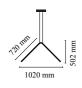

Cable length 2.4m

| Mounting                   | Pendant                                          |
|----------------------------|--------------------------------------------------|
| Environment                | Indoor                                           |
| Weight                     | 0.65 Kg                                          |
| Light sources<br>available | 1 x FLEX STRIP LED 24W 1200lm 2700K CRI90<br>[i] |
| Emergency                  | Without                                          |
| Voltage                    | 48V                                              |
| Power                      | 24W                                              |
| Battery                    | No                                               |
| Supply included            | No                                               |
| Cord Length                | 2400 mm                                          |
| Materials                  | Aluminum                                         |
| Colors                     | F0405030 - Black                                 |