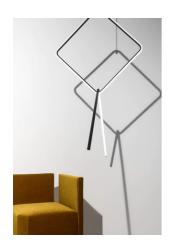

## FLOS

by Michael Anastassiades , 2018

Diffuse light suspended lighting device. Body in extruded, curved NC-machined and black powder-coated aluminium, diffuser in platinum optical silicone.

Each component can be connected to the power pack by means of an electrical and mechanical connection system designed for customisable product set-up.

## Arrangements Broken Line by Michael Anastassiades , 2018

F0415030 Big Rose-MAX190W

F0416030 Small Rose-MAX70

F0418030 Recessed Rose-MAX190W