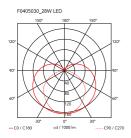

Cable length 2.4m

| Mounting                   | Pendant                                          |
|----------------------------|--------------------------------------------------|
| Environment                | Indoor                                           |
| Weight                     | 0.65 Kg                                          |
| Light sources<br>available | 1 x FLEX STRIP LED 24W 1200lm 2700K CRI90<br>[i] |
| Emergency                  | Without                                          |
| Voltage                    | 48V                                              |
| Power                      | 24W                                              |
| Battery                    | No                                               |
| Supply included            | No                                               |
| Cord Length                | 2400 mm                                          |
| Materials                  | Aluminum                                         |
| Colors                     | F0405030 - Black                                 |