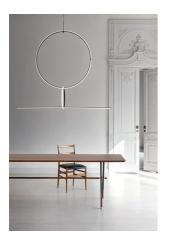

## **Arrangements Line**

by Michael Anastassiades, 2018

Line cannot be installed alone, it must be combined with other elements.

Diffuse light suspended lighting device. Body in extruded, curved NC-machined and black powder-coated aluminium, diffuser in platinum optical silicone.

Each component can be connected to the power pack by means of an electrical and mechanical connection system designed for customisable product set-up.

Roses available with two powers: lamp with power under 70W and lamp with power under 190W. Class III roses also available for installations with remote power supply: "surface" version for installations on cement, "recessed" version for plasterboard ceilings.

The electronics integrated in the rose enables use of dimming systems: push, 1-10, potentiometer, DALI. In the absence of these systems, the light flow can be set with the push system included in the rose.

Cable length 2.4m

available

MountingPendantEnvironmentIndoorWeight0.7 Kg

Light sources 1 x FLEX STRIP LED 29W 1480lm 2700K CRI90

[i]

Emergency Without Voltage 48V
Power 29W
Battery No

Supply included No

Cord Length 2400 mm

Materials Aluminum

**Colors** F0401030 - Black

1706 mm