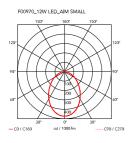

| Mounting                   | Pendant                                                                                                                                                                           |
|----------------------------|-----------------------------------------------------------------------------------------------------------------------------------------------------------------------------------|
| Environment                | Indoor                                                                                                                                                                            |
| Weight                     | 1.9 Kg                                                                                                                                                                            |
| Light sources<br>available | 1 x Multichip LED 12W 725lm 2700K CRI90 [i]                                                                                                                                       |
| Emergency                  | Without                                                                                                                                                                           |
| Switching                  | si                                                                                                                                                                                |
| Voltage                    | 230V                                                                                                                                                                              |
| Power                      | 12W                                                                                                                                                                               |
| Battery                    | No                                                                                                                                                                                |
| Supply included            | Yes                                                                                                                                                                               |
| Cord Length                | 9000/3000 mm                                                                                                                                                                      |
| Materials                  | Aluminum, Polycarbonate                                                                                                                                                           |
| Colors                     | <ul> <li>F0097039 - Ivy anodized</li> <li>F0097023 - Blue steel anodized</li> <li>F0097054 - Light silver anodized</li> <li>F0097009 - White</li> <li>F0097030 - Black</li> </ul> |
| € ♥ ∰ 20                   |                                                                                                                                                                                   |