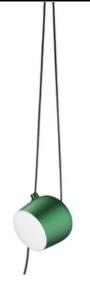

## Aim Small cable-plug

by Ronan & Erwan Bouroullec , 2014

Suspended light fitting. Body in varnished aluminium sheet, shade in photo-etched optical polycarbonate. Internal reflector in photo-etched PC. Directionable body. Powered directly from mains. The cable has a useful length of 9 metres and thus the lamp can be suspended 3 metres from the ceiling. Wall plug version and dimmer/switch on cable.