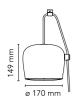

| Mounting                   | Pendant                                                                                                                                                                           |
|----------------------------|-----------------------------------------------------------------------------------------------------------------------------------------------------------------------------------|
| Environment                | Indoor                                                                                                                                                                            |
| Weight                     | 1.9 Kg                                                                                                                                                                            |
| Light sources<br>available | 1 x Multichip LED 12W 725lm 2700K CRI90 [i]                                                                                                                                       |
| Emergency                  | Without                                                                                                                                                                           |
| Switching                  | si                                                                                                                                                                                |
| Voltage                    | 230V                                                                                                                                                                              |
| Power                      | 12W                                                                                                                                                                               |
| Battery                    | No                                                                                                                                                                                |
| Supply included            | Yes                                                                                                                                                                               |
| Cord Length                | 9000/3000 mm                                                                                                                                                                      |
| Materials                  | Aluminum, Polycarbonate                                                                                                                                                           |
| Colors                     | <ul> <li>F0097039 - Ivy anodized</li> <li>F0097023 - Blue steel anodized</li> <li>F0097054 - Light silver anodized</li> <li>F0097009 - White</li> <li>F0097030 - Black</li> </ul> |
| € ♥ ∰ 20                   |                                                                                                                                                                                   |