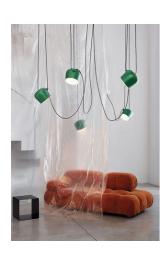

## Aim Small cable-plug

by Ronan & Erwan Bouroullec , 2014

Suspended light fitting. Body in varnished aluminium sheet, shade in photo-etched optical polycarbonate. Internal reflector in photo-etched PC. Directionable body. Powered directly from mains. The cable has a useful length of 9 metres and thus the lamp can be suspended 3 metres from the ceiling. Wall plug version and dimmer/switch on cable.