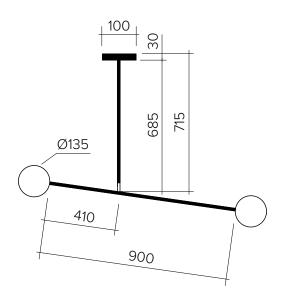

230V IP20

Sizes in mm

www.atelierareti.com contact@atelierareti.com Our collections are hand made and made to order, small irregularities in shape or surface will occur, they are inherent to the hand made process and should not be seen as flaws. Variations in colour and size are available for some collections, please contact Areti for more details.

Bulb specification:

E14 screw base light bulbs. Max 25W or LED equivalent Recommended bulb size: diameter 35mm x total length 110mm (diameter must be under 40mm, length must be under 120mm)

230V IP20

Sizes in mm