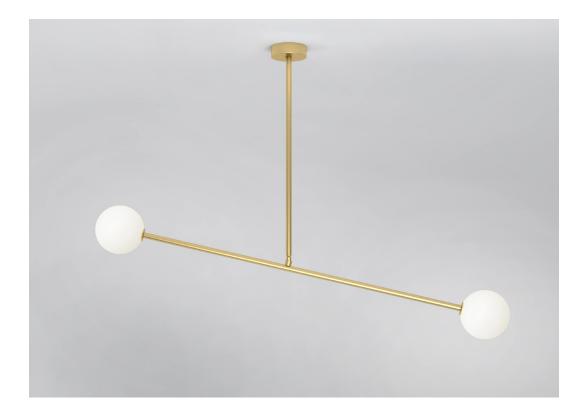

## TWO SPHERES 067 Pendant light

Materials and colour options: Brushed brass structure; white glass globes; brass joint

Product number: 067OL-P01-BR01

Bulb specification: G9 max 25W Halogen or LED equivalent, 3W advised

230V IP20

Sizes in mm

www.atelierareti.com contact@atelierareti.com Our collections are hand made and made to order, small irregularities in shape or surface will occur, they are inherent to the hand made process and should not be seen as flaws. Variations in colour and size are available for some collections, please contact Areti for more details.