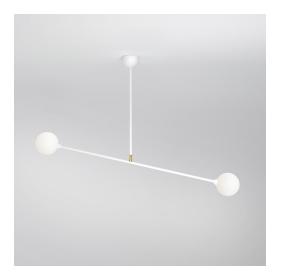

## TWO SPHERES 067 Pendant light

Materials and colour options: Powder coated metal strutcure; white glass globes; brass joint

Product number: 067OL-P02-ME01 067OL-P02-ME02 067OL-P02-ME03

Black powder coated metal structure White powder coated metal structure Coloured powder coated metal structure

Bulb specification:

E14 screw base light bulbs. Max 25W or LED equivalent Recommended bulb size: diameter 35mm x total length 110mm (diameter must be under 40mm, length must be under 120mm)

230V IP20

Sizes in mm