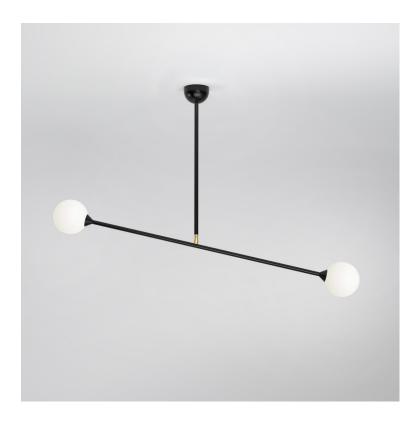

## TWO SPHERES 067 Pendant light

Materials and colour options: Powder coated metal strutcure; white glass globes; brass joint

Product number: 067OL-P02-ME01 067OL-P02-ME02 067OL-P02-ME03

Black powder coated metal structure White powder coated metal structure Coloured powder coated metal structure

For additional colour options please contact Areti

www.atelierareti.com contact@atelierareti.com Our collections are hand made and made to order, small irregularities in shape or surface will occur, they are inherent to the hand made process and should not be seen as flaws. Variations in colour and size are available for some collections, please contact Areti for more details.