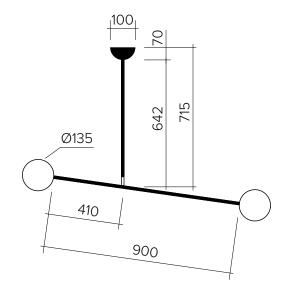

230V IP20

Sizes in mm

www.atelierareti.com contact@atelierareti.com Our collections are hand made and made to order, small irregularities in shape or surface will occur, they are inherent to the hand made process and should not be seen as flaws. Variations in colour and size are available for some collections, please contact Areti for more details.

Bulb specification:

E14 screw base light bulbs. Max 25W or LED equivalent Recommended bulb size: diameter 35mm x total length 110mm (diameter must be under 40mm, length must be under 120mm)

230V IP20

Sizes in mm