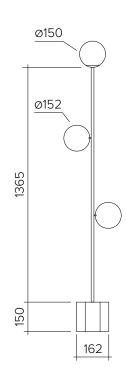

## PLATES 201 Floor light

Materials: Brushed brass, powder coated metal and glass

Product number: 2010L-F01-BR01 Black base; brushed brass 2010L-F01-BR02 White base; brushed brass

Bulb specification: G9 Halogen max 25W or LED equivalent

The standard version is not dimmable; we do however offer the LED dimmer with Trailing edge technology upon request

230V IP20

Standard size cable 2 m

Sizes in mm

For additional colour options please contact Areti