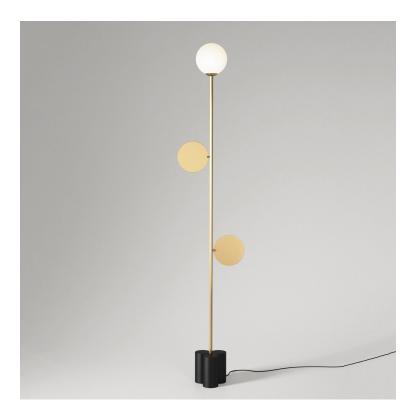

## PLATES 201 Floor light

Materials: Brushed brass, powder coated metal and glass

Product number: 2010L-F01-BR01 Black base; brushed brass 2010L-F01-BR02 White base; brushed brass

Bulb specification: G9 Halogen max 25W or LED equivalent

The standard version is not dimmable; we do however offer the LED dimmer with Trailing edge technology upon request

230V IP20

Standard size cable 2 m

Sizes in mm

For additional colour options please contact Areti