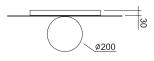

amp holder. Depending on the space around the lamp holder, the heat might build up above the recommended temperature, especially if the heat is trapped when moving upwards. For this reason, the max. wattage indicated does not apply to mirrored bulbs, but to non mirrored bulbs only. If mirrored bulbs are desired, only those with a low wattage (such as LEDS) should be used. The max. wattage for mirrored bulbs is 5 watt LED (equivalent of 40 watt traditional bulb).



www.atelierareti.com contact@atelierareti.com Our collections are hand made and made to order, small irregularities in shape or surface will occur, they are inherent to the hand made process and should not be seen as flaws. Variations in colour and size are available for some collections, please contact Areti for more details.