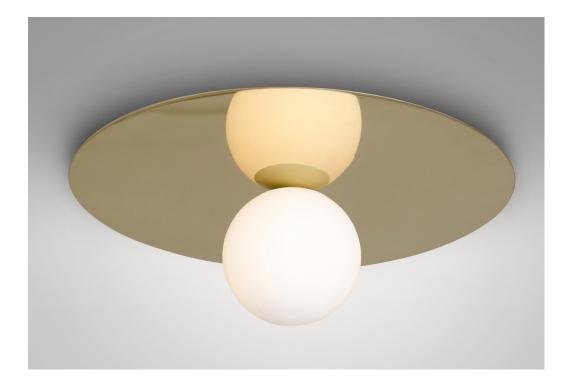

## PLATE AND SPHERE CEILING / WALL

Materials: Polished brass and glass

Colour options: For additional colour options please contact Areti

Bulb specification: E27 max 60W or LED Retrofit A60, 8-11W advised

230V IP20

Sizes in mm.