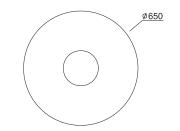

holder. Depending on the space around the lamp holder, the heat might build up above the recommended temperature, especially if the heat is trapped when moving upwards. For this reason, the max. wattage indicated does not apply to mirrored bulbs, but to non mirrored bulbs only. If mirrored bulbs are desired, only those with a low wattage (such as LEDS) should be used. The max. wattage for mirrored bulbs is 5 watt LED (equivalent of 40 watt traditional bulb).



www.atelierareti.com contact@atelierareti.com Our collections are hand made and made to order, small irregularities in shape or surface will occur, they are inherent to the hand made process and should not be seen as flaws. Variations in colour and size are available for some collections, please contact Areti for more details.