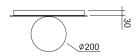

p holder. Depending on the space around the lamp holder, the heat might build up above the recommended temperature, especially if the heat is trapped when moving upwards. For this reason, the max. wattage indicated does not apply to mirrored bulbs, but to non mirrored bulbs only. If mirrored bulbs are desired, only those with a low wattage (such as LEDS) should be used. The max. wattage for mirrored bulbs is 5 watt LED (equivalent of 40 watt traditional bulb).



www.atelierareti.com contact@atelierareti.com Our collections are hand made and made to order, small irregularities in shape or surface will occur, they are inherent to the hand made process and should not be seen as flaws. Variations in colour and size are available for some collections, please contact Areti for more details.