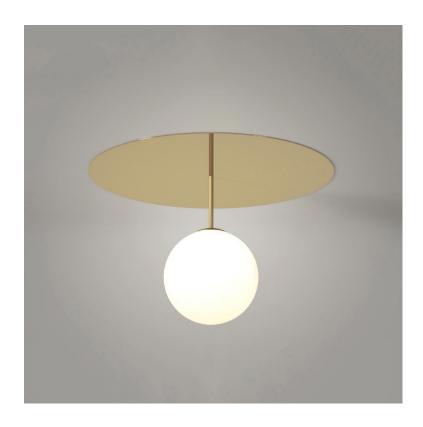

## PLATE AND SPHERE 173 Ceiling light - Option 2 - Large plate with stem

Materials:

Polished brass and glass

Product number:

173OL-C03-BR01

Polished brass plate

Bulb specification:

E27 max 60W or LED equivalent

230V IP20

Sizes in mm