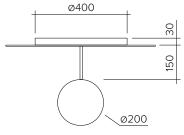

## PLATE AND SPHERE 173 Ceiling light - Option 2 - Small plate with stem

Materials:

Polished brass and glass

Product number:

173OL-C04-BR01

Polished brass plate

Bulb specification:

E27 max 60W or LED equivalent

230V IP20

Sizes in mm