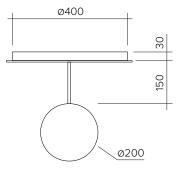

## PLATE AND SPHERE 173 Ceiling light - Option 2 - Large plate with stem

Materials:

Polished brass and glass

Product number:

173OL-C03-BR01

Polished brass plate

Bulb specification:

E27 max 60W or LED equivalent

230V IP20

Sizes in mm