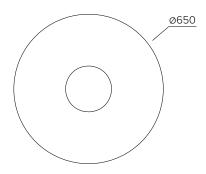

## PLATE AND SPHERE 173 Ceiling/Wall light - Option 1 - Large plate

Materials:

Polished brass and glass

Product number:

173OL-C01-BR01 Polished brass plate

Bulb specification:

E27 max 60W or LED equivalent

230V IP20

Sizes in mm