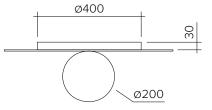

## PLATE AND SPHERE 173 Ceiling/wall light - Option 1 - Small plate

Materials:

Polished brass and glass

Product number:

173OL-C02-BR01 Polished brass plate

Bulb specification:

E27 max 60W or LED equivalent

230V IP20

Sizes in mm