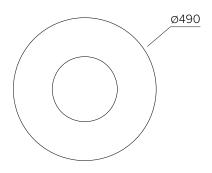

## PLATE AND SPHERE 173 Ceiling/Wall light - Option 1 - Large plate

Materials:

Polished brass and glass

Product number:

173OL-C01-BR01 Polished brass plate

Bulb specification:

E27 max 60W or LED equivalent

230V IP20

Sizes in mm