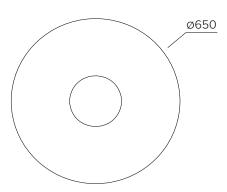

## PLATE AND SPHERE 173 Ceiling/Wall light - Option 1 - Large plate

Materials:

Polished brass and glass

Product number:

173OL-C01-BR01 Polished brass plate

Bulb specification:

E27 max 60W or LED equivalent

230V IP20

Sizes in mm