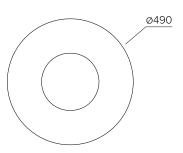

## PLATE AND SPHERE 173 Ceiling/wall light - Option 1 - Small plate

Materials:

Polished brass and glass

Product number:

173OL-C02-BR01 Polished brass plate

Bulb specification:

E27 max 60W or LED equivalent

230V IP20

Sizes in mm