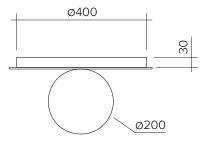

## PLATE AND SPHERE 173 Ceiling/wall light - Option 1 - Small plate

Materials:

Polished brass and glass

Product number:

173OL-C02-BR01 Polished brass plate

Bulb specification:

E27 max 60W or LED equivalent

230V IP20

Sizes in mm