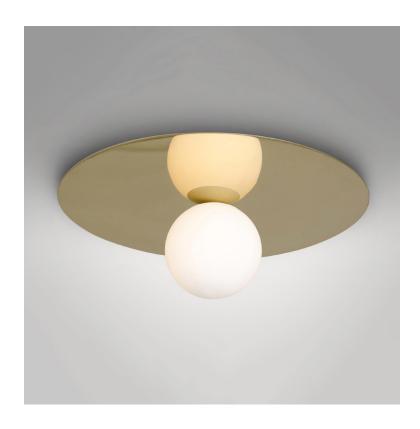

## PLATE AND SPHERE 173 Ceiling/wall light - Option 1 - Small plate

Materials:

Polished brass and glass

Product number:

173OL-C02-BR01 Polished brass plate

Bulb specification:

E27 max 60W or LED equivalent

230V IP20

Sizes in mm