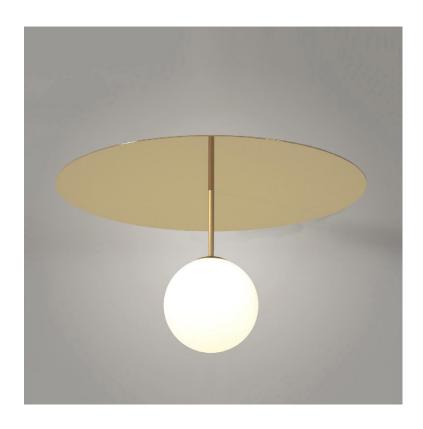

## PLATE AND SPHERE 173 Ceiling/Wall light - Option 1 - Large plate

Materials:

Polished brass and glass

Product number:

173OL-C01-BR01 Polished brass plate

Bulb specification:

E27 max 60W or LED equivalent

230V IP20

Sizes in mm







## PLATE AND SPHERE 173 Ceiling/wall light - Option 1 - Small plate

Materials:

Polished brass and glass

Product number:

173OL-C02-BR01 Polished brass plate

Bulb specification:

E27 max 60W or LED equivalent

230V IP20

Sizes in mm







## PLATE AND SPHERE 173 Ceiling light - Option 2 - Large plate with stem

Materials:

Polished brass and glass

Product number:

173OL-C03-BR01

Polished brass plate

Bulb specification:

E27 max 60W or LED equivalent

230V IP20

Sizes in mm





# ARETI



## PLATE AND SPHERE 173 Ceiling light - Option 2 - Small plate with stem

Materials:

Polished brass and glass

Product number:

173OL-C04-BR01

Polished brass plate

Bulb specification:

E27 max 60W or LED equivalent

230V IP20

Sizes in mm