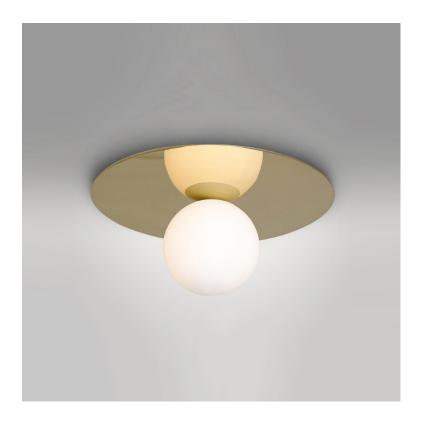

## PLATE AND SPHERE 173 Ceiling/Wall light - Option 1 - Large plate

Materials:

Polished brass and glass

Product number:

173OL-C01-BR01 Polished brass plate

Bulb specification:

E27 max 60W or LED equivalent

230V IP20

Sizes in mm