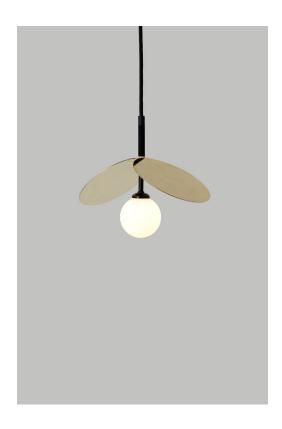

## **ILIOS 150** Pendant light - Fabric cable

Materials:

Powder coated metal, glass gobe, polished brass disc, fabric cable

Product number:

150OL-P01-BR01 Brass disc; black ceiling attachment; black fabric cable 150OL-P01-BR02 Brass disc; white ceiling attachment; white fabric cable

Bulb specification:

GY 6.35 12V Halogen capsule, dimmable. Max. 25W

230 V IP20

Standard size cable 1.5m, adjustable

Sizes in mm