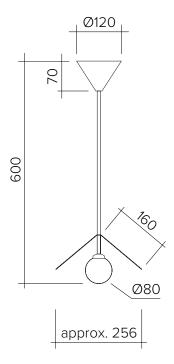

## **ILIOS 150** Pendant light - Metal rod

Materials:

Powder coated metal, glass gobe, polished brass disc

Product number:

150OL-P02-BR01 Brass disc; black ceiling attachment; black metal rod 150OL-P02-BR02 Brass disc; white ceiling attachment; white metal rod

Bulb specification for metal rod:

G9 max 6W LED

Recommended bulb size: diameter 16mm x total length 47mm

(diameter must be under 20 mm)

230 V IP20

Sizes in mm