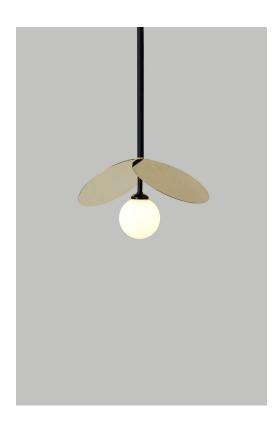

## **ILIOS 150** Pendant light - Metal rod

Materials:

Powder coated metal, glass gobe, polished brass disc

Product number:

150OL-P02-BR01 Brass disc; black ceiling attachment; black metal rod 150OL-P02-BR02 Brass disc; white ceiling attachment; white metal rod

Bulb specification for metal rod:

G9 max 6W LED

Recommended bulb size: diameter 16mm x total length 47mm

(diameter must be under 20 mm)

230 V IP20

Sizes in mm