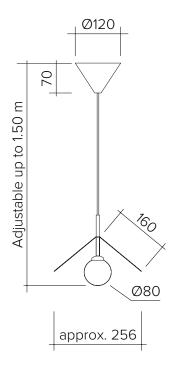

## **ILIOS 150** Pendant light - Fabric cable

Materials:

Powder coated metal, glass gobe, polished brass disc, fabric cable

Product number:

150OL-P01-BR01 Brass disc; black ceiling attachment; black fabric cable 150OL-P01-BR02 Brass disc; white ceiling attachment; white fabric cable

Bulb specification:

GY 6.35 12V Halogen capsule, dimmable. Max. 25W

230 V IP20

Standard size cable 1.5m, adjustable

Sizes in mm