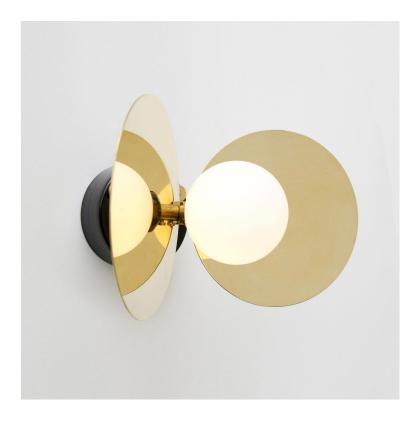

## **ILIOS 150** Wall light

Materials: Powder coated metal, polished brass, glass

Product number: 150OL-W01-BR01 150OL-W01-BR02 150OL-W01-BR03

Polished brass disc; black attachment Polished brass disc; white attachment Polished brass disc; coloured attachment

Bulb specification: G9 max 6W LED Recommended bulb size: diameter 16mm x total length 47mm (diameter must be under 20 mm)

230V IP20

Sizes in mm

Weight 2.9 kg

ć approx. 256 Ø100 Ø80 27 55 176

www.atelierareti.com contact@atelierareti.com Our collections are hand made and made to order, small irregularities in shape or surface will occur, they are inherent to the hand made process and should not be seen as flaws. Variations in colour and size are available for some collections, please contact Areti for more details.