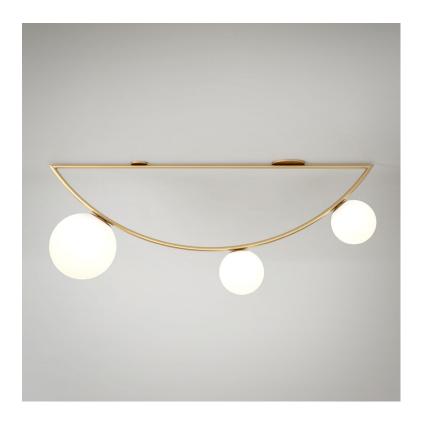

# GIRLANDE 317 Ceiling light - Sequence

#### Materials:

Powder coated metal or brushed brass and glass sphere

Product number:

317OL-C02-BR01 Brushed brass structure; white glass globes

Brushed brass structure; white glass globes; coloured large globe 317OL-C02-BR02

Black structure; white glass globes 317OL-C02-ME01

Black structure; white glass globes; coloured large globe 317OL-C02-ME02

317OL-C02-ME03 White structure; white glass globes

317OL-C02-ME04 White structure; white glass globes; coloured large globe