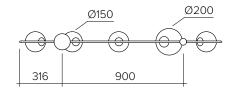

# GIRLANDE 317 Ceiling light - Sequence

## Bulb specification:

G9 max 25W or LED equivalent (two bulbs needed) E27 max 40W or LED equivalent (one bulb needed)

230V IP20

Sizes in mm

For additional colour options please contact Areti

Ø150

Ø200

263

500