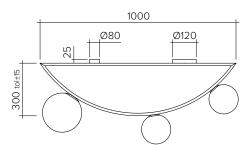

## Bulb specification:

G9 max 25W or LED equivalent (two bulbs needed) E27 max 40W or LED equivalent (one bulb needed)

230V IP20

Sizes in mm

For additional colour options please contact Areti

Ø150

Ø200

263