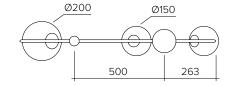

## Bulb specification:

G9 max 25W or LED equivalent (two bulbs needed) E27 max 40W or LED equivalent (one bulb needed)

230V IP20

Sizes in mm

For additional colour options please contact Areti

Ø150

Ø200

263

500