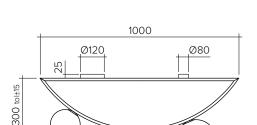

# GIRLANDE 317 Ceiling light - Single

## Bulb specification:

G9 max 25W or LED equivalent (two bulbs needed) E27 max 40W or LED equivalent (one bulb needed)

230V IP20

Sizes in mm

For additional colour options please contact Areti