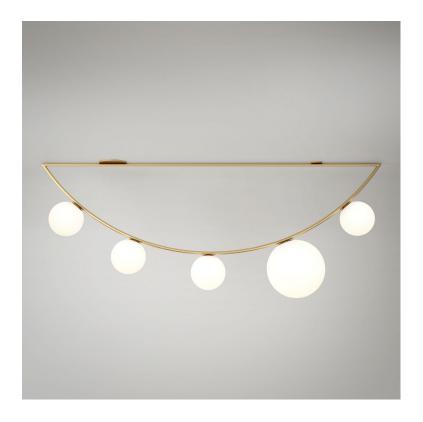

# GIRLANDE 317 Ceiling light - Sequence

#### Materials:

Powder coated metal or brushed brass and glass sphere

Product number:

317OL-C02-BR01 Brushed brass structure; white glass globes

Brushed brass structure; white glass globes; coloured large globe 317OL-C02-BR02

Black structure; white glass globes 317OL-C02-ME01

Black structure; white glass globes; coloured large globe 317OL-C02-ME02

317OL-C02-ME03 White structure; white glass globes

317OL-C02-ME04 White structure; white glass globes; coloured large globe