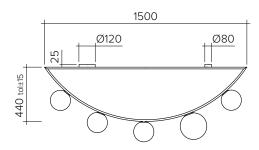

# GIRLANDE 317

Ceiling light - Large 1.5m 5 Globes

## Bulb specification:

G9 max 25W or LED equivalent (four bulbs needed) E27 max 40W or LED equivalent (one bulb needed)

230V IP20

Sizes in mm

For additional colour options please contact Areti