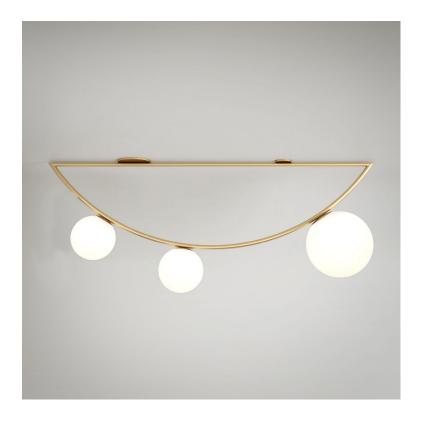

# GIRLANDE 317 Ceiling light - Sequence

#### Materials:

Powder coated metal or brushed brass and glass sphere

Product number:

317OL-C02-BR01 Brushed brass structure; white glass globes

Brushed brass structure; white glass globes; coloured large globe 317OL-C02-BR02

Black structure; white glass globes 317OL-C02-ME01

Black structure; white glass globes; coloured large globe 317OL-C02-ME02

317OL-C02-ME03 White structure; white glass globes

317OL-C02-ME04 White structure; white glass globes; coloured large globe