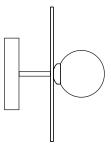

### Materials:

Powder coated metal, solid polished brass or chrome, glass

Product number: 140OL-W07-BR01 140OL-W07-BR02 140OL-W07-CH01 140OL-W07-CH02

Pill box attach. / Brass disc; black attachment Pill box attach. / Brass disc; white attachment Pill box attach. / Chrome disc; black attachment Pill box attach. / Chrome disc; white attachment

Bulb specification: G9 max 6W LED Recommended bulb size: diameter 16mm x total length 47mm (diameter must be under 20 mm)

230V IP20

Sizes in mm