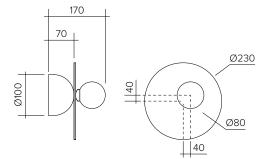

### Materials: Powder coated metal, solid polished brass or chrome, glass

Product number: 140OL-W02-BR01 140OL-W02-BR02 140OL-W02-CH01 140OL-W02-CH02

Pill box with stem attach. / Brass disc; black attach. Pill box with stem attach. / Brass disc; white attach. Pill box with stem attach. / Chrome disc; black attach. Pill box with stem attach. / Chrome disc; white attach.

Bulb specification: G9 max 6W LED Recommended bulb size: diameter 16mm x total length 47mm (diameter must be under 20 mm)

230V IP20

Sizes in mm