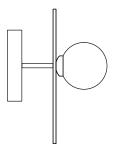

### Materials: Powder coated metal, solid polished brass or chrome, glass

Product number: 140OL-W02-BR01 140OL-W02-BR02 140OL-W02-CH01 140OL-W02-CH02

Pill box with stem attach. / Brass disc; black attach. Pill box with stem attach. / Brass disc; white attach. Pill box with stem attach. / Chrome disc; black attach. Pill box with stem attach. / Chrome disc; white attach.

# Wall attachment options

Standard version

1400L-W01

140OL-W03

1400L-W04

Asymmetrical version

1400L-W06

1400L-W07