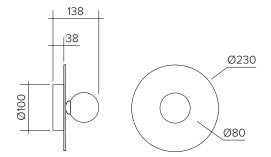

Materials: Powder coated metal, solid polished brass or chrome, glass

Product number: 1400L-W01-BR01 140OL-W01-BR02 140OL-W01-CH01 140OL-W01-CH02

Cone attach. / Polished brass disc; black attachment Cone attach. / Polished brass disc; white attachment Cone attach. / Chrome disc; black attachment Cone attach. / Chrome disc; white attachment

Bulb specification: G9 max 6W LED Recommended bulb size: diameter 16mm x total length 47mm (diameter must be under 20 mm)

230V IP20

Sizes in mm