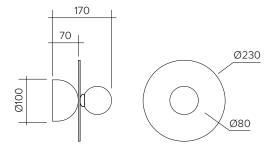

### Materials: Powder coated metal, solid polished brass or chrome, glass

Product number: 140OL-W02-BR01 140OL-W02-BR02 140OL-W02-CH01 140OL-W02-CH02

Pill box with stem attach. / Brass disc; black attach. Pill box with stem attach. / Brass disc; white attach. Pill box with stem attach. / Chrome disc; black attach. Pill box with stem attach. / Chrome disc; white attach.

Bulb specification: G9 max 6W LED Recommended bulb size: diameter 16mm x total length 47mm (diameter must be under 20 mm)

230V IP20

Sizes in mm