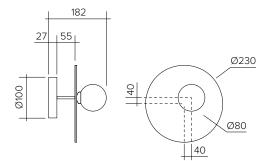

### Materials:

Powder coated metal, solid polished brass or chrome, glass

Product number: 140OL-W03-BR01 140OL-W03-BR02 140OL-W03-CH01 140OL-W03-CH02

Pill box attach. / Brass disc; black attach. Pill box attach. / Brass disc; white attach. Pill box attach. / Chrome disc; black attach. Pill box attach. / Chrome disc; white attach.

Bulb specification: G9 max 6W LED Recommended bulb size: diameter 16mm x total length 47mm (diameter must be under 20 mm)

230V IP20

Sizes in mm