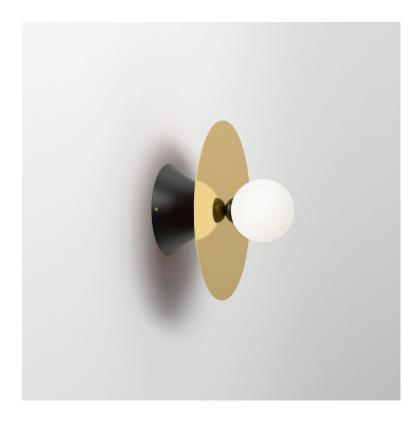

Materials: Powder coated metal, solid polished brass or chrome, glass

Product number: 1400L-W01-BR01 140OL-W01-BR02 140OL-W01-CH01 140OL-W01-CH02

Cone attach. / Polished brass disc; black attachment Cone attach. / Polished brass disc; white attachment Cone attach. / Chrome disc; black attachment Cone attach. / Chrome disc; white attachment

Bulb specification: G9 max 6W LED Recommended bulb size: diameter 16mm x total length 47mm (diameter must be under 20 mm)

230V IP20

Sizes in mm