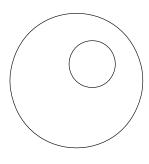

### Materials:

Powder coated metal, solid polished brass or chrome, glass

Product number: 140OL-W03-BR01 140OL-W03-BR02 140OL-W03-CH01 140OL-W03-CH02

Pill box attach. / Brass disc; black attach. Pill box attach. / Brass disc; white attach. Pill box attach. / Chrome disc; black attach. Pill box attach. / Chrome disc; white attach.

# Wall attachment options

Standard version

1400L-W01

140OL-W03

1400L-W04

Asymmetrical version

1400L-W06

1400L-W07