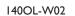

### Materials: Powder coated metal, solid polished brass or chrome, glass

Product number: 140OL-W02-BR01 140OL-W02-BR02 140OL-W02-CH01 140OL-W02-CH02

Pill box with stem attach. / Brass disc; black attach. Pill box with stem attach. / Brass disc; white attach. Pill box with stem attach. / Chrome disc; black attach. Pill box with stem attach. / Chrome disc; white attach.

Bulb specification: G9 max 6W LED Recommended bulb size: diameter 16mm x total length 47mm (diameter must be under 20 mm)

230V IP20

Sizes in mm