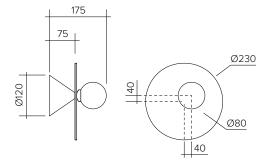

Materials: Powder coated metal, solid polished brass or chrome, glass

Product number: 1400L-W01-BR01 140OL-W01-BR02 140OL-W01-CH01 140OL-W01-CH02

Cone attach. / Polished brass disc; black attachment Cone attach. / Polished brass disc; white attachment Cone attach. / Chrome disc; black attachment Cone attach. / Chrome disc; white attachment

Bulb specification: G9 max 6W LED Recommended bulb size: diameter 16mm x total length 47mm (diameter must be under 20 mm)

230V IP20

Sizes in mm