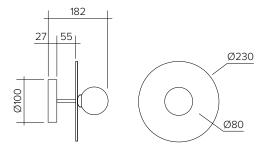

### Materials: Powder coated metal, solid polished brass or chrome, glass

Product number: 140OL-W02-BR01 140OL-W02-BR02 140OL-W02-CH01 140OL-W02-CH02

Pill box with stem attach. / Brass disc; black attach. Pill box with stem attach. / Brass disc; white attach. Pill box with stem attach. / Chrome disc; black attach. Pill box with stem attach. / Chrome disc; white attach.

Bulb specification: G9 max 6W LED Recommended bulb size: diameter 16mm x total length 47mm (diameter must be under 20 mm)

230V IP20

Sizes in mm