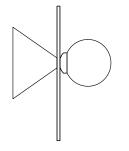

Materials: Powder coated metal, solid polished brass or chrome, glass

Product number: 1400L-W01-BR01 140OL-W01-BR02 140OL-W01-CH01 140OL-W01-CH02

Cone attach. / Polished brass disc; black attachment Cone attach. / Polished brass disc; white attachment Cone attach. / Chrome disc; black attachment Cone attach. / Chrome disc; white attachment

# Wall attachment options

Standard version

1400L-W01

140OL-W03

1400L-W04

Asymmetrical version

1400L-W06

1400L-W07