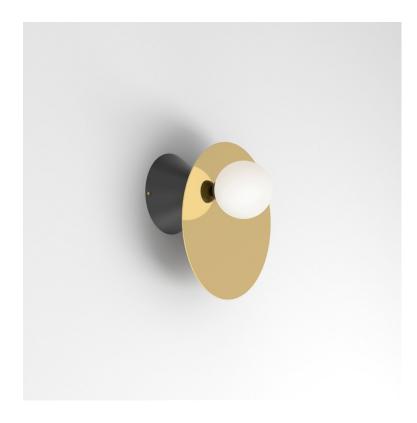

### Materials:

Powder coated metal, solid polished brass or chrome, glass

Product number: 140OL-W05-BR01 140OL-W05-BR02 140OL-W05-CH01 140OL-W05-CH02

Cone attach. / Polished brass disc; black attachment Cone attach. / Polished brass disc; white attachment Cone attach. / Chrome disc; black attachment Cone attach. / Chrome disc; white attachment

Bulb specification: G9 max 6W LED Recommended bulb size: diameter 16mm x total length 47mm (diameter must be under 20 mm)

230V IP20

Sizes in mm