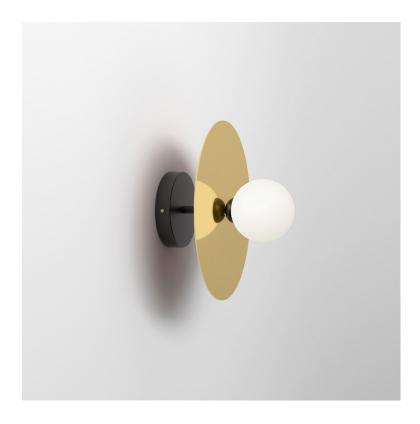

### Materials: Powder coated metal, solid polished brass or chrome, glass

Product number: 140OL-W02-BR01 140OL-W02-BR02 140OL-W02-CH01 140OL-W02-CH02

Pill box with stem attach. / Brass disc; black attach. Pill box with stem attach. / Brass disc; white attach. Pill box with stem attach. / Chrome disc; black attach. Pill box with stem attach. / Chrome disc; white attach.

Bulb specification: G9 max 6W LED Recommended bulb size: diameter 16mm x total length 47mm (diameter must be under 20 mm)

230V IP20

Sizes in mm