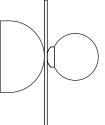

### Materials:

Powder coated metal, solid polished brass or chrome, glass

Product number: 140OL-W04-BR01 140OL-W04-BR02 140OL-W04-CH01 140OL-W04-CH02

Half dome attach. / Brass disc; black attach. Half dome attach. / Brass disc; white attach. Half dome attach. / Chrome disc; black attach. Half dome attach. / Chrome disc; white attach.

Bulb specification: G9 max 6W LED Recommended bulb size: diameter 16mm x total length 47mm (diameter must be under 20 mm)

230V IP20

Sizes in mm

# Wall attachment options

Standard version

1400L-W01

140OL-W03

1400L-W04

Asymmetrical version

1400L-W06

1400L-W07