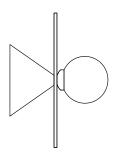

### Materials:

Powder coated metal, solid polished brass or chrome, glass

Product number: 140OL-W06-BR01 140OL-W06-BR02 140OL-W06-CH01 140OL-W06-CH02

Pill box with stem attach. / Brass disc; black attach. Pill box with stem attach. / Brass disc; white attach. Pill box with stem attach. / Chrome disc; black attach. Pill box with stem attach. / Chrome disc; white attach.

Bulb specification: G9 max 6W LED Recommended bulb size: diameter 16mm x total length 47mm (diameter must be under 20 mm)

230V IP20

Sizes in mm