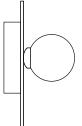

Materials: Powder coated metal, solid polished brass or chrome, glass

Product number: 1400L-W01-BR01 140OL-W01-BR02 140OL-W01-CH01 140OL-W01-CH02

Cone attach. / Polished brass disc; black attachment Cone attach. / Polished brass disc; white attachment Cone attach. / Chrome disc; black attachment Cone attach. / Chrome disc; white attachment

Bulb specification: G9 max 6W LED Recommended bulb size: diameter 16mm x total length 47mm (diameter must be under 20 mm)

230V IP20

Sizes in mm

# Wall attachment options

Standard version

1400L-W01

140OL-W03

1400L-W04

Asymmetrical version

1400L-W06

1400L-W07