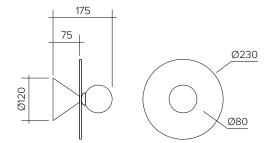

Materials: Powder coated metal, solid polished brass or chrome, glass

Product number: 1400L-W01-BR01 140OL-W01-BR02 140OL-W01-CH01 140OL-W01-CH02

Cone attach. / Polished brass disc; black attachment Cone attach. / Polished brass disc; white attachment Cone attach. / Chrome disc; black attachment Cone attach. / Chrome disc; white attachment

Bulb specification: G9 max 6W LED Recommended bulb size: diameter 16mm x total length 47mm (diameter must be under 20 mm)

230V IP20

Sizes in mm