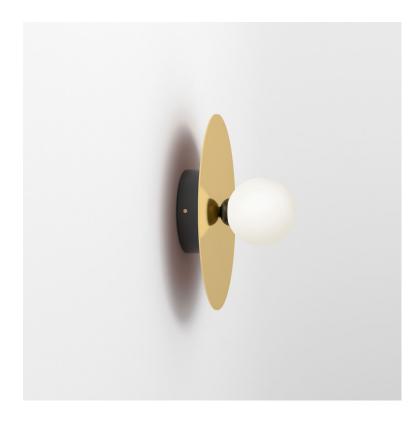

Materials: Powder coated metal, solid polished brass or chrome, glass

Product number: 1400L-W01-BR01 140OL-W01-BR02 140OL-W01-CH01 140OL-W01-CH02

Cone attach. / Polished brass disc; black attachment Cone attach. / Polished brass disc; white attachment Cone attach. / Chrome disc; black attachment Cone attach. / Chrome disc; white attachment

Bulb specification: G9 max 6W LED Recommended bulb size: diameter 16mm x total length 47mm (diameter must be under 20 mm)

230V IP20

Sizes in mm