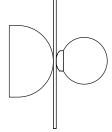

### Materials:

Powder coated metal, solid polished brass or chrome, glass

Product number: 140OL-W04-BR01 140OL-W04-BR02 140OL-W04-CH01 140OL-W04-CH02

Half dome attach. / Brass disc; black attach. Half dome attach. / Brass disc; white attach. Half dome attach. / Chrome disc; black attach. Half dome attach. / Chrome disc; white attach.

# Wall attachment options

Standard version

1400L-W01

140OL-W03

1400L-W04

Asymmetrical version

1400L-W06

1400L-W07