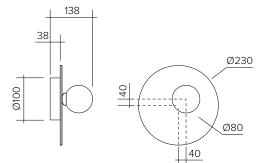

Materials: Powder coated metal, solid polished brass or chrome, glass

Product number: 1400L-W01-BR01 140OL-W01-BR02 140OL-W01-CH01 140OL-W01-CH02

Cone attach. / Polished brass disc; black attachment Cone attach. / Polished brass disc; white attachment Cone attach. / Chrome disc; black attachment Cone attach. / Chrome disc; white attachment

Bulb specification: G9 max 6W LED Recommended bulb size: diameter 16mm x total length 47mm (diameter must be under 20 mm)

230V IP20

Sizes in mm