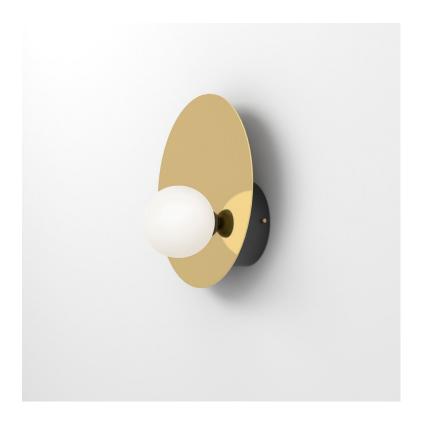

### Materials:

Powder coated metal, solid polished brass or chrome, glass

Product number: 140OL-W04-BR01 140OL-W04-BR02 140OL-W04-CH01 140OL-W04-CH02

Half dome attach. / Brass disc; black attach. Half dome attach. / Brass disc; white attach. Half dome attach. / Chrome disc; black attach. Half dome attach. / Chrome disc; white attach.

Bulb specification: G9 max 6W LED Recommended bulb size: diameter 16mm x total length 47mm (diameter must be under 20 mm)

230V IP20

Sizes in mm