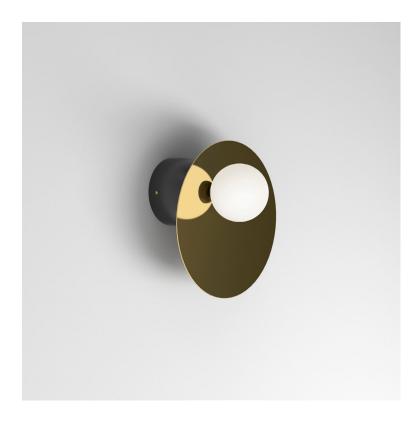

### Materials:

Powder coated metal, solid polished brass or chrome, glass

Product number: 140OL-W04-BR01 140OL-W04-BR02 140OL-W04-CH01 140OL-W04-CH02

Half dome attach. / Brass disc; black attach. Half dome attach. / Brass disc; white attach. Half dome attach. / Chrome disc; black attach. Half dome attach. / Chrome disc; white attach.

Bulb specification: G9 max 6W LED Recommended bulb size: diameter 16mm x total length 47mm (diameter must be under 20 mm)

230V IP20

Sizes in mm