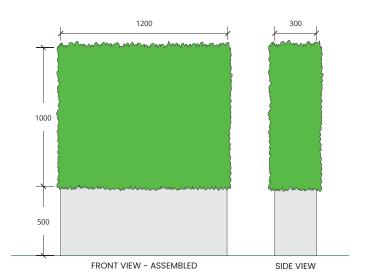

| Product Name | Portable Boxwood Hedge<br>Planter UV - Large |
|--------------|----------------------------------------------|
| SKU          | EW-BOX-PORT-L                                |
| Width        | 300mm                                        |
| Length       | 1200mm                                       |
| Height       | 1500mm                                       |
| Base Finish  | WPC Panels                                   |
| Wheels       | Optional                                     |
| Frame        | Powdercoated steel                           |
| UV Proof     | Yes                                          |
| Weight       | 48kg (Hedge 18kg /<br>planter 30kg)          |
| Warranty     | 2 years                                      |
| Product link | Click Here                                   |

**Elevations** - Portable Boxwood Hedge Planter UV - Large

Scale: 1:25

**Elevations** - Portable Boxwood Hedge Planter UV - Large - Components

Scale: 1:25