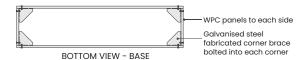

| Product Name | Portable Boxwood Hedge<br>Planter UV - Large |
|--------------|----------------------------------------------|
| SKU          | EW-BOX-PORT-L                                |
| Width        | 300mm                                        |
| Length       | 1200mm                                       |
| Height       | 1500mm                                       |
| Base Finish  | WPC Panels                                   |
| Wheels       | Optional                                     |
| Frame        | Powdercoated steel                           |
| UV Proof     | Yes                                          |
| Weight       | 48kg (Hedge 18kg /<br>planter 30kg)          |
| Warranty     | 2 years                                      |
| Product link | Click Here                                   |

**Elevations** - Portable Boxwood Hedge Planter UV - Large

Scale: 1:25

**Elevations** - Portable Boxwood Hedge Planter UV - Large - Components

Scale: 1:25