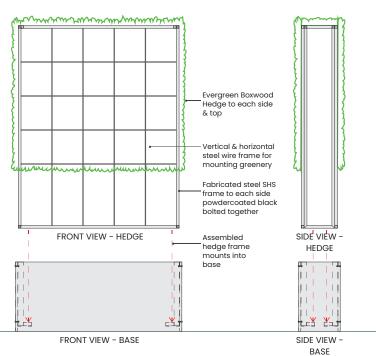

| Product Name | Portable Boxwood Hedge<br>Planter UV - Large |
|--------------|----------------------------------------------|
| SKU          | EW-BOX-PORT-L                                |
| Width        | 300mm                                        |
| Length       | 1200mm                                       |
| Height       | 1500mm                                       |
| Base Finish  | WPC Panels                                   |
| Wheels       | Optional                                     |
| Frame        | Powdercoated steel                           |
| UV Proof     | Yes                                          |
| Weight       | 48kg (Hedge 18kg /<br>planter 30kg)          |
| Warranty     | 2 years                                      |
| Product link | Click Here                                   |

**Elevations** - Portable Boxwood Hedge Planter UV - Large

Scale: 1:25

**Elevations** - Portable Boxwood Hedge Planter UV - Large - Components

Scale: 1:25