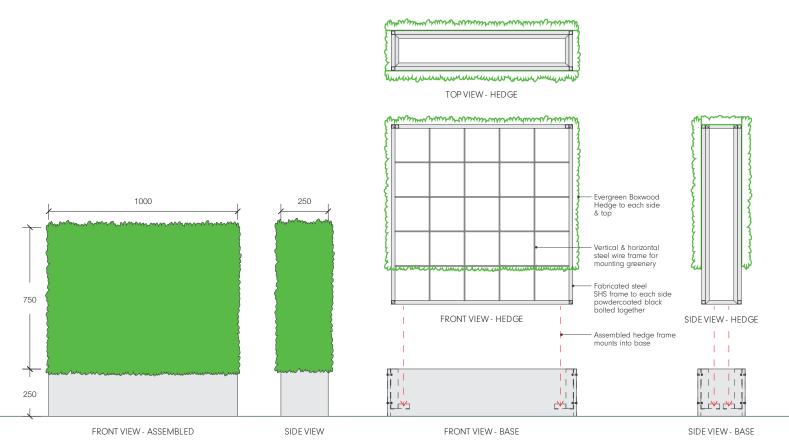

Elevations - Portable Boxwood Hedge Planter UV - Small

<u>Elevations - Portable Boxwood Hedge Planter UV - Small - Components</u>
Scale 1:20

| Product Name                                    | Width | Length | Height | Base Finish | Wheels   | Frame                 | UV Proof | Weight | Warranty           |
|-------------------------------------------------|-------|--------|--------|-------------|----------|-----------------------|----------|--------|--------------------|
| Portable Boxwood<br>Hedge Planter UV<br>- Small | 250mm | 1000mm | 1000mm | WPC Panels  | Optional | Powdercoated<br>steel | Yes      | 25kg   | 4 years<br>outside |