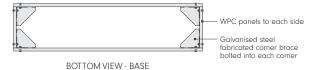

Elevations - Portable Boxwood Hedge Planter UV - Small

<u>Elevations - Portable Boxwood Hedge Planter UV - Small - Components</u>
Scale 1:20

| Product Name                                    | Width | Length | Height | Base Finish | Wheels   | Frame                 | UV Proof | Weight | Warranty           |
|-------------------------------------------------|-------|--------|--------|-------------|----------|-----------------------|----------|--------|--------------------|
| Portable Boxwood<br>Hedge Planter UV<br>- Small | 250mm | 1000mm | 1000mm | WPC Panels  | Optional | Powdercoated<br>steel | Yes      | 25kg   | 4 years<br>outside |