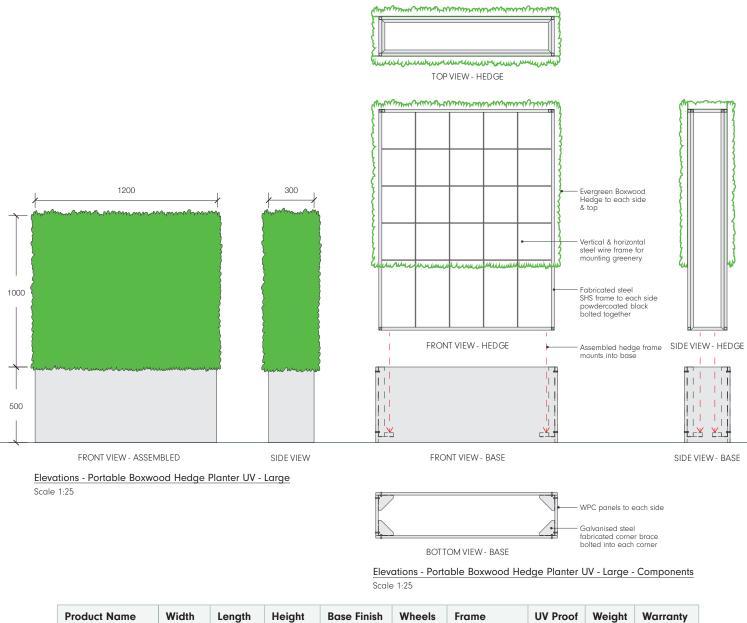

| Product Name                                    | Width | Length | Height | Base Finish | Wheels   | Frame              | UV Proof | Weight | Warranty           |
|-------------------------------------------------|-------|--------|--------|-------------|----------|--------------------|----------|--------|--------------------|
| Portable Boxwood<br>Hedge Planter UV<br>- Large | 300mm | 1200mm | 1500mm | WPC Panels  | Optional | Powdercoated steel | Yes      | 49kg   | 4 years<br>outside |