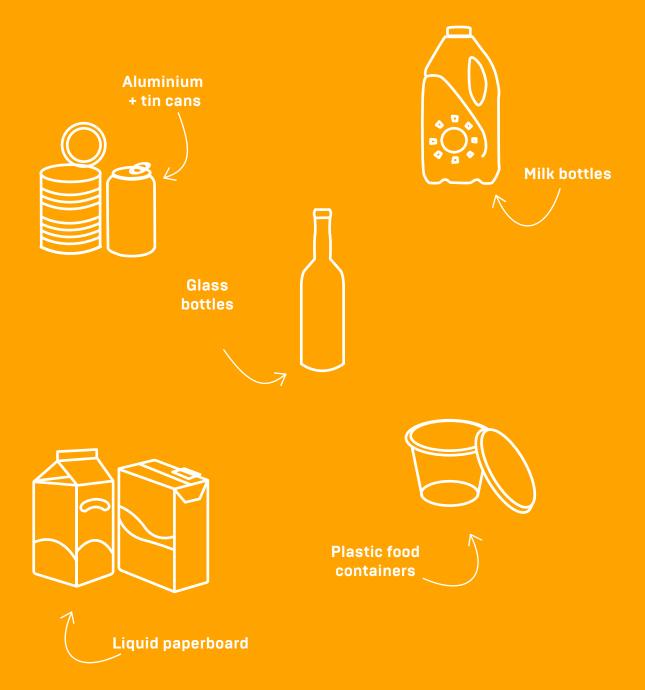

## **Contents**

- 1. Landfill with organics bin
- 2. Organics
- 3. Landfill without organics bin
- 4. Mixed Recycling without CDS Bin
- 5. Mixed Recycling with CDS Bin
- 6. Paper
- 7. Co-mingled WITHOUT CDS Bin
- 8. Co-mingled with CDS Bin
- 9. Container Deposit Scheme (CDS)
- 10. Soft Plastics
- 11. Glass