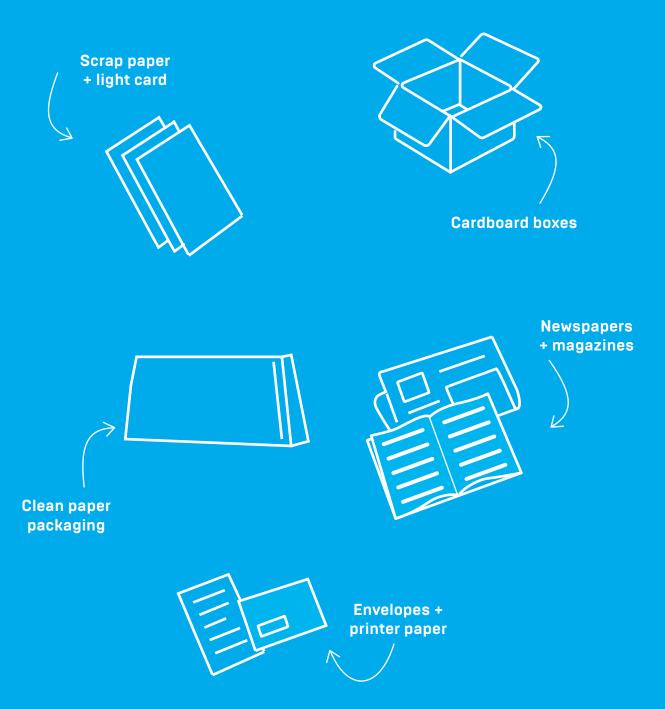

## **Contents**

- 1. Landfill with organics bin
- 2. Organics
- 3. Landfill without organics bin
- 4. Mixed Recycling without CDS Bin
- 5. Mixed Recycling with CDS Bin
- 6. Paper
- 7. Co-mingled WITHOUT CDS Bin
- 8. Co-mingled with CDS Bin
- 9. Container Deposit Scheme (CDS)
- 10. Soft Plastics
- 11. Glass