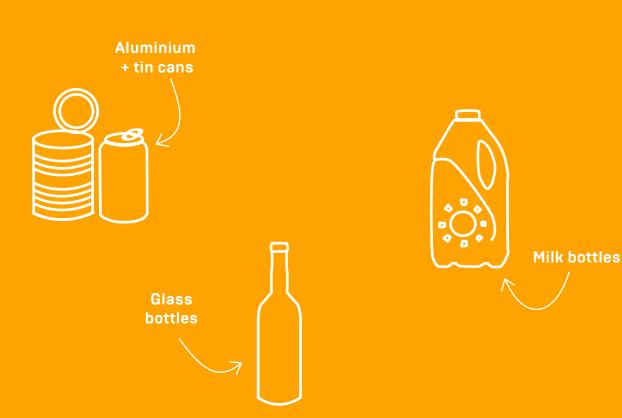

## **Contents**

- 1. Landfill with organics bin
- 2. Organics
- 3. Landfill without organics bin
- 4. Mixed Recycling without CDS Bin
- 5. Mixed Recycling with CDS Bin
- 6. Paper
- 7. Co-mingled WITHOUT CDS Bin
- 8. Co-mingled with CDS Bin
- 9. Container Deposit Scheme (CDS)
- 10. Soft Plastics
- 11. Glass