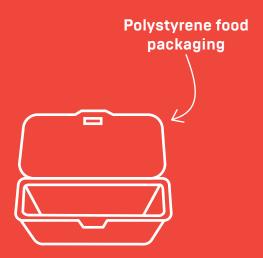

## **Method Recycling Posters**

We have compiled these recycling posters for our main streams that you can post above your bins, this will help ease the transition to Method bins and help staff learn how to accurately sort their waste.

For landfill, mixed recycling and co-mingled recycling there are two posters, this depends on whether you have an organics bin or Container Deposit Scheme bin or not, please only print the one that is relevant to your facility. The posters look best when you trim off the white border after printing.