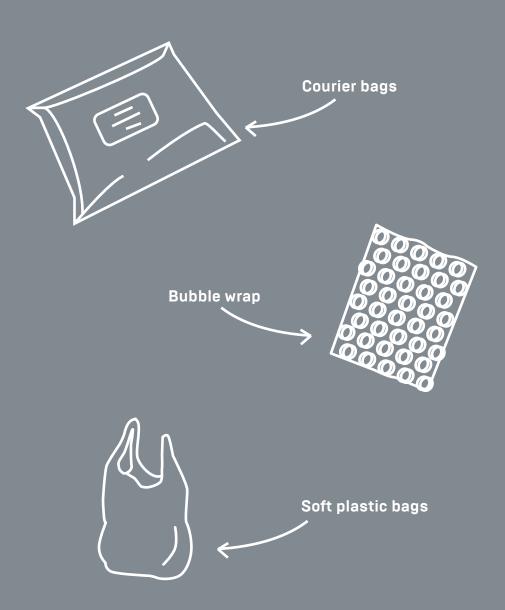

## **Contents**

- 1. Landfill with organics bin
- 2. Organics
- 3. Landfill without organics bin
- 4. Mixed Recycling without CDS Bin
- 5. Mixed Recycling with CDS Bin
- 6. Paper
- 7. Co-mingled WITHOUT CDS Bin
- 8. Co-mingled with CDS Bin
- 9. Container Deposit Scheme (CDS)
- 10. Soft Plastics
- 11. Glass