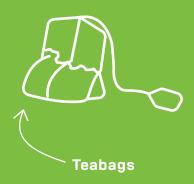

y. The posters look best when you trim off the white border after printing.

Please note: these have been designed to cover the basics and are not comprehensive, as all areas and waste management firms have different regulations. If you would like us to design comprehensive posters or labels specified to your facility at an additional cost please contact us here.

Other helpful resources -

Bin placement guide
Successful recycling guide
In house waste audit



## **Contents**

- 1. Landfill with organics bin
- 2. Organics
- 3. Landfill without organics bin
- 4. Mixed Recycling without CDS Bin
- 5. Mixed Recycling with CDS Bin
- 6. Paper
- 7. Co-mingled WITHOUT CDS Bin
- 8. Co-mingled with CDS Bin
- 9. Container Deposit Scheme (CDS)
- 10. Soft Plastics
- 11. Glass













## Organics















Plastic lined

coffee cups























































## Container Deposit Scheme