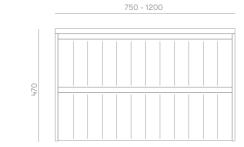

#### Standard Sizes

750mm / 2 drawer unit / single basin 900mm / 2 drawer unit / single basin 1200mm / 2 drawer unit / single basin

Overall depth 500mm Overall height 470mm

## **Plumbing Locations**

| Vanity Size     | 750mm | 900mm | 1200mm |
|-----------------|-------|-------|--------|
| Centre Plumbing | 375mm | 450mm | 600mm  |

<sup>\*</sup>all sizes in mm

oughlin Furniture