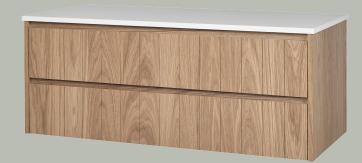

#### Standard Sizes

750mm / 2 drawer unit / single basin 900mm / 2 drawer unit / single basin 1200mm / 2 drawer unit / single basin

Overall depth 500mm Overall height 470mm

#### **Features**

Real American Oak veneer
Blum soft close drawer runners
20mm Quantum Quartz stone tops
Polyurethane finish
Wall hung

\*Available in American Oak Light

500