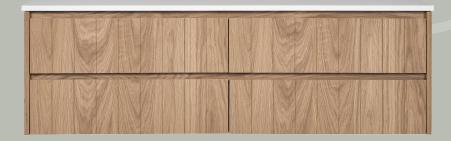

### Standard Sizes

1500mm / 4 drawer unit / double basin

Overall depth 500mm Overall height 470mm

#### **Features**

Real American Oak veneer
Blum soft close drawer runners
20mm Quantum Quartz stone tops
Polyurethane finish
Wall hung
Fingerpull bandle

\*Available in American Oak Liah

4,70