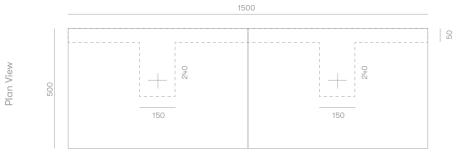

## **Plumbing Locations**

| Vanity Size           | 1500mm |
|-----------------------|--------|
| Left / Right Plumbing | 375mm  |

<sup>\*</sup>all sizes in mm

<sup>\*</sup>no variation on valley range

<sup>\*</sup>heights include 20mm Quantum Quartz Alpine White top

<sup>\*</sup>all vanity stone tops come with an 80mm waste cutout as standard unless otherwise specified
\*suggested height from finished floor to top of basin 900-950mm / suggested height from finished floor to centre of tapware 1050mm