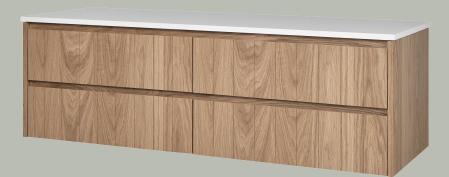

### Standard Sizes

1500mm / 4 drawer unit / double basin

Overall depth 500mm Overall height 470mm

#### **Features**

Real American Oak veneer
Blum soft close drawer runners
20mm Quantum Quartz stone tops
Polyurethane finish
Wall hung
Fingerpull bandle

\*Available in American Oak Liah

4,70