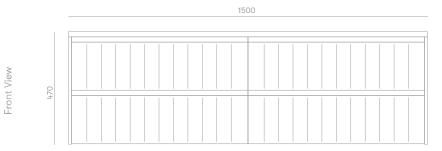

### Standard Sizes

1500mm / 4 drawer unit / double basin

Overall depth 500mm Overall height 470mm

#### **Features**

Real American Oak veneer
Blum soft close drawer runners
20mm Quantum Quartz stone tops
Polyurethane finish
Wall hung
Fingerpull bandle

\*Available in American Oak Liah

4,70