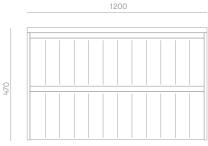

# Front View

#### **Product Specifications**

Overall width **1200mm** Overall depth **500mm** Overall height **470mm** 

2 drawer unit / single basir