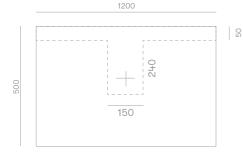

#### **Plumbing Location**

Vanity Size

1200mm

Centre Plumbing 600mm

\*all sizes in mm

\*no variation on valley range

\*heights include 20mm Quantum Quartz Alpine White top

\*all vanity stone tops come with an 80mm waste cutout as standard unless otherwise specified

\*suggested height from finished floor to top of basin 900-950mm / suggested height from finished floor to centre of tapware 1050mm

Plan View

Section View