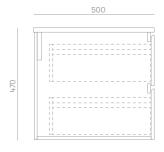

\*suggested height from finished floor to top of basin 900-950mm / suggested height from finished floor to centre of tapware 1050mm

Plan View

Section View

#### **Product Specifications**

Overall width **1200mm** Overall depth **500mm** Overall height **470mm** 

2 drawer unit / single basir