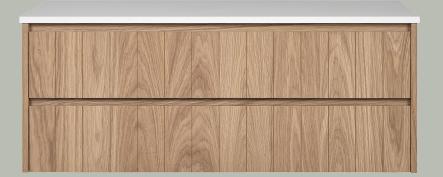

## Yarra Valley 1200mm Vanity

### Features

Real American Oak veneer Blum soft close drawer runners 20mm Quantum Quartz Alpine White stone top Polyurethane finish Wall hung Fingerpull handle Available in American Oak Light