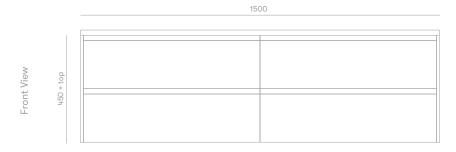

## **Staples** Double Vanity

**Product Specifications** 

Standard Sizes

1500mm / 4 drawer unit / single or double basir

Overall depth <mark>500mm</mark> Overall height **450mm + to**p

## Plumbing Locations

| Vanity Size           | 1500mm |
|-----------------------|--------|
| Left / Right Plumbing | 375mm  |

<sup>\*</sup>all sizes in mn

<sup>\*</sup>staples vanity height = 450mm plus top ( 20mm Quantum Quartz Alpine White top )