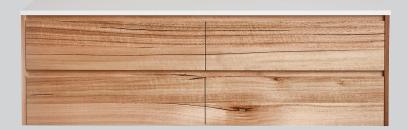

## **Staples** Double Vanity

**Product Specifications** 

Standard Sizes

1500mm / 4 drawer unit / single or double basir

Overall depth <mark>500mm</mark> Overall height **450mm + to**p

## Features

Hand crafted from Tasmanian Oak Blum soft close drawer runners 20mm Quantum Quartz stone top option Polyurethane finish Wall huna

| 000000 | 450 + top |    |
|--------|-----------|----|
|        |           | ii |