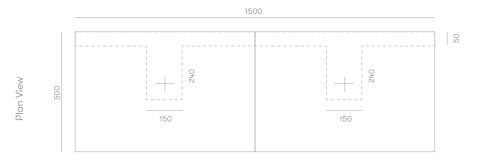

## Plumbing Locations

| Vanity Size           | 1500mm |
|-----------------------|--------|
| Left / Right Plumbing | 375mm  |

<sup>\*</sup>all sizes in mn

<sup>\*</sup>staples vanity height = 450mm plus top ( 20mm Quantum Quartz Alpine White top )

<sup>\*</sup>all vanity stone tops come with an 80mm cutout as standard unless otherwise specified

 $<sup>^*</sup> suggested \ height from \ finished \ floor \ to \ top \ of \ basin \ 900-950 mm \ / \ suggested \ height from \ finished \ floor \ to \ centre \ of \ tapware \ 1050 mm \ for \$ 