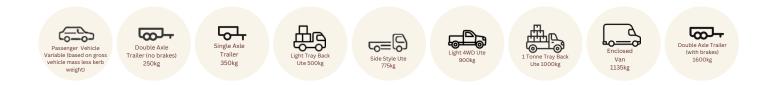

## CLICK & COLLECT PAYLOAD GUIDELINES

For your safety, and that of others on the road, your vehicle cannot be loaded above the registered payload. Ensure you have double checked the maximum payload of the vehicle you are bringing to collect your order - you can find this information in your vehicle manual.

## PLEASE BEAR IN MIND THE MAXIMUM PAYLOAD OF YOUR VEHICLE WHEN COLLECTING YOUR ORDER

|                                 | Okg-250kg | 250kg-500kg | 500kg-750kg | 750kg-1200kg | 1200kg+ |
|---------------------------------|-----------|-------------|-------------|--------------|---------|
| 1-12 boxes<br>(splashback)      | •         |             |             |              |         |
| 13-25 boxes<br>(small bathroom) |           | •           |             |              |         |
| 26-37 boxes<br>(1-2 bathrooms)  |           |             | •           |              |         |
| 38-60 boxes<br>(Multiple rooms) |           |             |             | •            |         |
| 60+ boxes                       |           |             |             |              |         |

Note: The above table is a guide only. The weight per box will differ per tile & max vehicle payload will differ per vehicle.

Ne're here to help!

sales@tilecloud.com.au