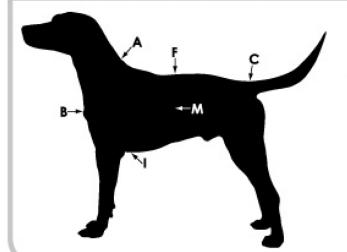

## MEASUREMENT GUIDE

## **Point Descriptions**

- A. back of neck at withers
- B. point of breastbone
- C. base of tail
- F. middle of back
- I. deepest point of chest behind elbow
- M. center of dog's side

To order: 1.877.FidoGear (343–6432)
<a href="https://www.Fidogear.com">www.Fidogear.com</a>

NOTE: Padding color is black. Measure chest circle. A to A behind the front legs, B to I between legs. Have someone write the measurements so you can keep your finger on the same point without moving.