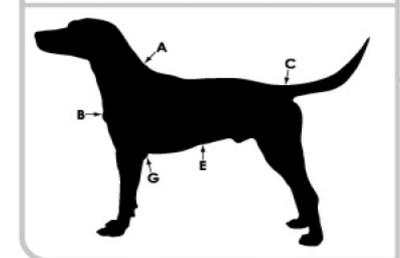

Try not to remove your finger from point A when measuring A to B, A to C or A to G.

## MEASUREMENT GUIDE

## Tips to Remember when measuring your dog

- feel the actual points; measure your dog and not the fur.
- · your dog must be looking forward and standing up straight.

## Point Descriptions

- A. back of neck at withers
- B. point of breastbone
- C. base of tall
- E. beginning of belly tuck
- G. elbow

Email or Fax To:

Office 253-278-4822 Fax 253-645-2078 Fidogear PO Box 847 McKenna, WA 98558