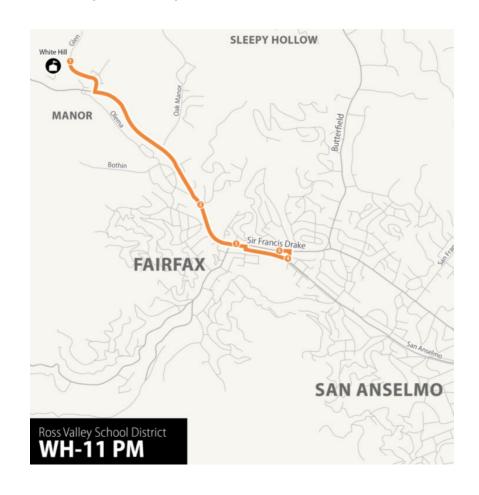

### **Route WH-11 PM** White Hill to Good Earth (Fairfax)

- Currently ends at Good Earth before turning around toward Ross Valley Charter for second afternoon route
- Only route that departs school immediately after the bell that is not sold out

## **Option A:** Extend WH-11 PM to Red Hill Ave <u>via Butterfield Rd</u>

PRO: Provides service to ~ 17
 more students

 PRO: Provides more flexibility for those alighting on Butterfield and San Anselmo Hub

 CON: Will result in delayed service to Ross Valley Charter. Minimal impact.

## **Option B:** Extend WH-11 PM to <u>San Anselmo Hub</u>

PRO: Provides service to ~ 17
 more students

 PRO: Provides more flexibility for those alighting on Sir Francis
 Drake Blvd and San Anselmo Hub

## WH-11 extension feedback request:

— Option A More service on Butterfield?

or

— Option B More service along Sir Francis Drake and San Anselmo Hub?