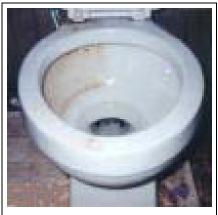

## Super concentrated

Removes even the heaviest buildup of hardwater, rust, water scale and uric acid stains.

**pH Power** is a concentrated blend of quick acting hydrochloric acid, detergents, and deodorizers, designed for cleaning toilet bowls and urinals.

Formulated for increased activity in hard water areas.

**pH Power** is a ready-to-use, industrial strength product for use on severe scale and rust deposits, in toilet bowls, urinals. Typical use rates are from 20 mL to 50 mL, depending upon bowl size and severity of the soil.