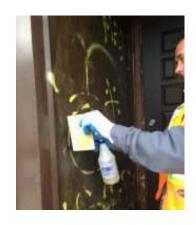

## **WATER BASED**

**GRAF X** can be used to remove spray paints and permanent marker ink from brick, concrete, metal, glass, and even painted surfaces such as bathroom stalls, automobiles, and road signs.

**GRAF X** provides cost, performance and safety with a minimum impact on the environment.

**Directions:** Apply by spray, wait for 2-3 minutes. Agitate with a stiff brush if necessary. Rinse with clean water. Permanent ink can be removed from painted surfaces by applying the formulation to a dry rag and wiping the surface.