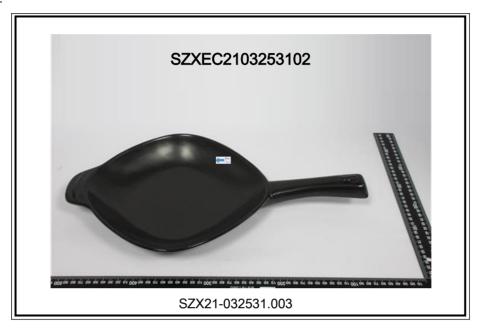

#### **Test Part Description:**

Specimen No. SGS Sample ID Description

SN1 SZX21-032531.003 Black ceramic body

# **Test Report**

No. SZXEC2103253102

Page 4 of 4

Date: 26 Oct 2021

Sample photo:

SGS authenticate the photo on original report only

\*\*\* End of Report \*\*\*

Unless otherwise agreed in writing, this document is issued by the Company subject to its General Conditions of Service printed overleaf, available on request or accessible at <a href="http://www.sgs.com/en/Terms-and-Conditions.aspx">http://www.sgs.com/en/Terms-and-Conditions.aspx</a> and, for electronic format documents, subject to Terms and Conditions for Electronic Documents at <a href="http://www.sgs.com/en/Terms-and-Conditions/Terms-en-Document.aspx">http://www.sgs.com/en/Terms-and-Conditions/Terms-en-Document.aspx</a>. Attention is drawn to the limitation of liability, indemnification and jurisdiction is sused defined therein. Any holder of this document is advised that information contained hereon reflects the Company's findings at the time of its intervention only and within the limits of Client's instructions, if any. The Company's sole responsibility is to its Client and this document does not exonerate parties to a transaction from exercising all their rights and obligations under the transaction documents. This document cannot be reproduced except in full, without prior written approval of the Company. Any unauthorized alteration, forgery or falsification of the content or appearance of this document is unlawful and offenders may be prosecuted to the fullest extent of the law. Unless otherwise stated the results shown in this test report refer only to the sample(s) tested.