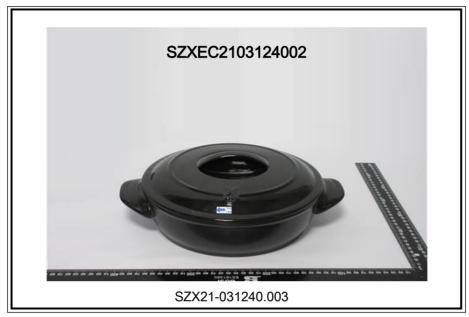

#### Test Part Description:

Specimen No. SGS Sample ID Description

SN1 SZX21-031240.003 White material with black surface

SN2 SZX21-031240.004 White material with black surface

## **Test Report**

No. SZXEC2103124002

Page 4 of 4

Date: 13 Oct 2021

Sample photo:

SGS authenticate the photo on original report only

\*\*\* End of Report \*\*\*

Unless otherwise agreed in writing, this document is issued by the Company subject to its General Conditions of Service printed overleaf, available on request or accessible at <a href="http://www.sgs.com/en/Terms-and-Conditions.aspx">http://www.sgs.com/en/Terms-and-Conditions.aspx</a> and, for electronic format documents, subject to Terms and Conditions for Electronic Documents at <a href="http://www.sgs.com/en/Terms-and-Conditions/Terms-en-Document.aspx">http://www.sgs.com/en/Terms-and-Conditions/Terms-en-Document.aspx</a>. Attention is drawn to the limitation of liability, indemnification and jurisdiction is sused defined therein. Any holder of this document is advised that information contained hereon reflects the Company's findings at the time of its intervention only and within the limits of Client's instructions, if any. The Company's sole responsibility is to its Client and this document does not exonerate parties to a transaction from exercising all their rights and obligations under the transaction documents. This document cannot be reproduced except in full, without prior written approval of the Company. Any unauthorized alteration, forgery or falsification of the content or appearance of this document is unlawful and offenders may be prosecuted to the fullest extent of the law. Unless otherwise stated the results shown in this test report refer only to the sample(s) tested.