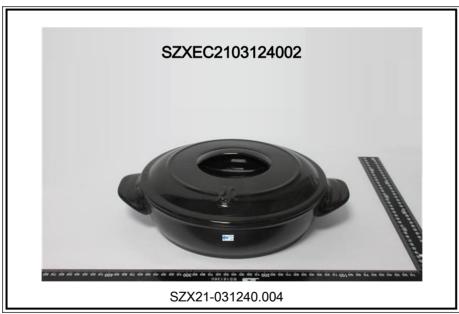

#### Test Part Description:

Specimen No. SGS Sample ID Description

SN1 SZX21-031240.003 White material with black surface

SN2 SZX21-031240.004 White material with black surface

## **Test Report**

No. SZXEC2103124002

Page 4 of 4

Date: 13 Oct 2021

Sample photo:

SGS authenticate the photo on original report only

\*\*\* End of Report \*\*\*

Unless otherwise agreed in writing, this document is issued by the Company subject to its General Conditions of Service printed overleaf, available on request or accessible at <a href="http://www.sgs.com/en/Terms-and-Conditions.aspx">http://www.sgs.com/en/Terms-and-Conditions.aspx</a> and, for electronic format documents, subject to Terms and Conditions for Electronic Documents at <a href="http://www.sgs.com/en/Terms-and-Conditions/Terms-en-Document.aspx">http://www.sgs.com/en/Terms-and-Conditions/Terms-en-Document.aspx</a>. Attention is drawn to the limitation of liability, indemnification and jurisdiction is sused defined therein. Any holder of this document is advised that information contained hereon reflects the Company's findings at the time of its intervention only and within the limits of Client's instructions, if any. The Company's sole responsibility is to its Client and this document does not exonerate parties to a transaction from exercising all their rights and obligations under the transaction documents. This document cannot be reproduced except in full, without prior written approval of the Company. Any unauthorized alteration, forgery or falsification of the content or appearance of this document is unlawful and offenders may be prosecuted to the fullest extent of the law. Unless otherwise stated the results shown in this test report refer only to the sample(s) tested.