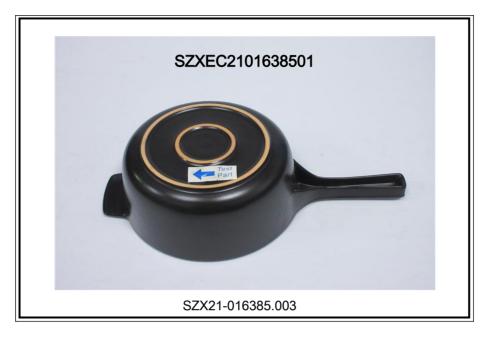

#### Sample photo:

Unless otherwise agreed in writing, this document is issued by the Company subject to its General Conditions of Service printed overleaf, available on request or accessible at <a href="http://www.sgs.com/en/Terms-and-Conditions.aspx">http://www.sgs.com/en/Terms-and-Conditions.aspx</a> and, for electronic format documents, subject to Terms and Conditions for Electronic Documents at <a href="http://www.sgs.com/en/Terms-and-Conditions/Terms-en-Document.aspx">http://www.sgs.com/en/Terms-and-Conditions/Terms-en-Document.aspx</a>. Attention is drawn to the limitation of liability, indemnification and jurisdiction is sused defined therein. Any holder of this document is advised that information contained hereon reflects the Company's findings at the time of its intervention only and within the limits of Client's instructions, if any. The Company's sole responsibility is to its Client and this document does not exonerate parties to a transaction from exercising all their rights and obligations under the transaction documents. This document cannot be reproduced except in full, without prior written approval of the Company. Any unauthorized alteration, forgery or falsification of the content or appearance of this document is unlawful and offenders may be prosecuted to the fullest extent of the law. Unless otherwise stated the results shown in this test report refer only to the sample(s) tested.

#### **Test Part Description:**

| Specimen No. | SGS Sample ID    | Description          |
|--------------|------------------|----------------------|
| SN1          | SZX21-016385.001 | Black ceramic cover  |
| SN2          | SZX21-016385.002 | Black ceramic body   |
| SN3          | SZX21-016385.003 | Black ceramic bottom |