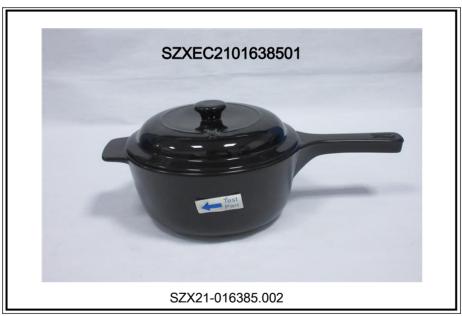

#### **Test Part Description:**

| Specimen No. | SGS Sample ID    | Description          |
|--------------|------------------|----------------------|
| SN1          | SZX21-016385.001 | Black ceramic cover  |
| SN2          | SZX21-016385.002 | Black ceramic body   |
| SN3          | SZX21-016385.003 | Black ceramic bottom |

#### Sample photo:

Unless otherwise agreed in writing, this document is issued by the Company subject to its General Conditions of Service printed overleaf, available on request or accessible at <a href="http://www.sgs.com/en/Terms-and-Conditions.aspx">http://www.sgs.com/en/Terms-and-Conditions.aspx</a> and, for electronic format documents, subject to Terms and Conditions for Electronic Documents at <a href="http://www.sgs.com/en/Terms-and-Conditions/Terms-en-Document.aspx">http://www.sgs.com/en/Terms-and-Conditions/Terms-en-Document.aspx</a>. Attention is drawn to the limitation of liability, indemnification and jurisdiction is sused defined therein. Any holder of this document is advised that information contained hereon reflects the Company's findings at the time of its intervention only and within the limits of Client's instructions, if any. The Company's sole responsibility is to its Client and this document does not exonerate parties to a transaction from exercising all their rights and obligations under the transaction documents. This document cannot be reproduced except in full, without prior written approval of the Company. Any unauthorized alteration, forgery or falsification of the content or appearance of this document is unlawful and offenders may be prosecuted to the fullest extent of the law. Unless otherwise stated the results shown in this test report refer only to the sample(s) tested.