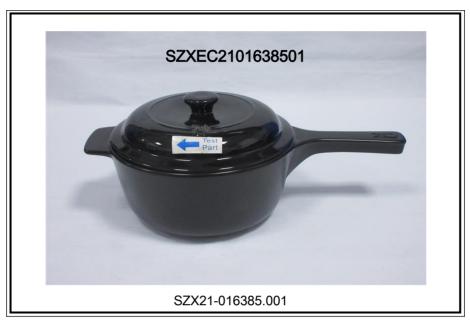

#### **Test Part Description:**

| Specimen No. | SGS Sample ID    | Description          |
|--------------|------------------|----------------------|
| SN1          | SZX21-016385.001 | Black ceramic cover  |
| SN2          | SZX21-016385.002 | Black ceramic body   |
| SN3          | SZX21-016385.003 | Black ceramic bottom |

#### Sample photo:

Unless otherwise agreed in writing, this document is issued by the Company subject to its General Conditions of Service printed overleaf, available on request or accessible at <a href="http://www.sgs.com/en/Terms-and-Conditions.aspx">http://www.sgs.com/en/Terms-and-Conditions.aspx</a> and, for electronic format documents, subject to Terms and Conditions for Electronic Documents at <a href="http://www.sgs.com/en/Terms-and-Conditions/Terms-en-Document.aspx">http://www.sgs.com/en/Terms-and-Conditions/Terms-en-Document.aspx</a>. Attention is drawn to the limitation of liability, indemnification and jurisdiction is sused defined therein. Any holder of this document is advised that information contained hereon reflects the Company's findings at the time of its intervention only and within the limits of Client's instructions, if any. The Company's sole responsibility is to its Client and this document does not exonerate parties to a transaction from exercising all their rights and obligations under the transaction documents. This document cannot be reproduced except in full, without prior written approval of the Company. Any unauthorized alteration, forgery or falsification of the content or appearance of this document is unlawful and offenders may be prosecuted to the fullest extent of the law. Unless otherwise stated the results shown in this test report refer only to the sample(s) tested.