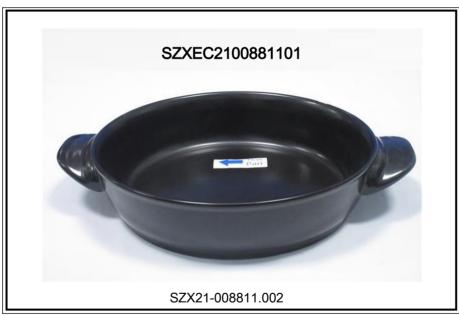

### **Test Part Description:**

| Specimen No. | SGS Sample ID    | Description                                        |
|--------------|------------------|----------------------------------------------------|
| SN1          | SZX21-008811.001 | Coffee ceramic cover                               |
| SN2          | SZX21-008811.002 | Coffee ceramic body                                |
| SN3          | SZX21-008811.003 | Coffee ceramic whith White printing logo on bottom |

No. SZXEC2100881101

Date: 07 Apr 2021 Page 5 of 6

Sample photo:

Unless otherwise agreed in writing, this document is issued by the Company subject to its General Conditions of Service printed overleaf, available on request or accessible at <a href="http://www.sgs.com/en/Terms-and-Conditions.aspx">http://www.sgs.com/en/Terms-and-Conditions.aspx</a> and, for electronic format documents, subject to Terms and Conditions for Electronic Documents at <a href="http://www.sgs.com/en/Terms-and-Conditions/Terms-en-Document.aspx">http://www.sgs.com/en/Terms-and-Conditions/Terms-en-Document.aspx</a>. Attention is drawn to the limitation of liability, indemnification and jurisdiction is sused defined therein. Any holder of this document is advised that information contained hereon reflects the Company's findings at the time of its intervention only and within the limits of Client's instructions, if any. The Company's sole responsibility is to its Client and this document does not exonerate parties to a transaction from exercising all their rights and obligations under the transaction documents. This document cannot be reproduced except in full, without prior written approval of the Company. Any unauthorized alteration, forgery or falsification of the content or appearance of this document is unlawful and offenders may be prosecuted to the fullest extent of the law. Unless otherwise stated the results shown in this test report refer only to the sample(s) tested.