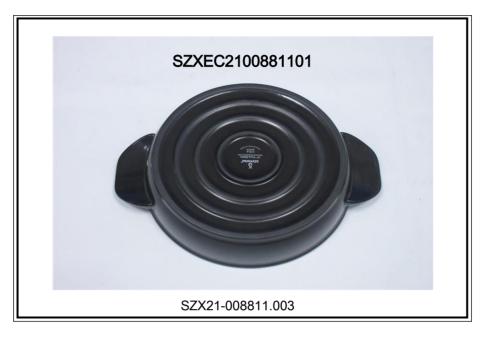

### **Test Part Description:**

| Specimen No. | SGS Sample ID    | Description                                        |
|--------------|------------------|----------------------------------------------------|
| SN1          | SZX21-008811.001 | Coffee ceramic cover                               |
| SN2          | SZX21-008811.002 | Coffee ceramic body                                |
| SN3          | SZX21-008811.003 | Coffee ceramic whith White printing logo on bottom |

No. SZXEC2100881101

Date: 07 Apr 2021 Page 5 of 6

Sample photo:

Unless otherwise agreed in writing, this document is issued by the Company subject to its General Conditions of Service printed overleaf, available on request or accessible at <a href="http://www.sgs.com/en/Terms-and-Conditions.aspx">http://www.sgs.com/en/Terms-and-Conditions.aspx</a> and, for electronic format documents, subject to Terms and Conditions for Electronic Documents at <a href="http://www.sgs.com/en/Terms-and-Conditions/Terms-en-Document.aspx">http://www.sgs.com/en/Terms-and-Conditions/Terms-en-Document.aspx</a>. Attention is drawn to the limitation of liability, indemnification and jurisdiction is sused defined therein. Any holder of this document is advised that information contained hereon reflects the Company's findings at the time of its intervention only and within the limits of Client's instructions, if any. The Company's sole responsibility is to its Client and this document does not exonerate parties to a transaction from exercising all their rights and obligations under the transaction documents. This document cannot be reproduced except in full, without prior written approval of the Company. Any unauthorized alteration, forgery or falsification of the content or appearance of this document is unlawful and offenders may be prosecuted to the fullest extent of the law. Unless otherwise stated the results shown in this test report refer only to the sample(s) tested.