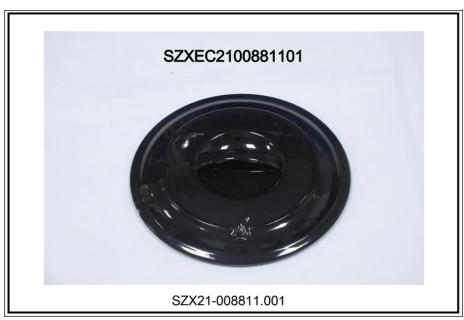

No. SZXEC2100881101

Date: 07 Apr 2021 Page 5 of 6

Sample photo:

Unless otherwise agreed in writing, this document is issued by the Company subject to its General Conditions of Service printed overleaf, available on request or accessible at <a href="http://www.sgs.com/en/Terms-and-Conditions.aspx">http://www.sgs.com/en/Terms-and-Conditions.aspx</a> and, for electronic format documents, subject to Terms and Conditions for Electronic Documents at <a href="http://www.sgs.com/en/Terms-and-Conditions/Terms-en-Document.aspx">http://www.sgs.com/en/Terms-and-Conditions/Terms-en-Document.aspx</a>. Attention is drawn to the limitation of liability, indemnification and jurisdiction is sused defined therein. Any holder of this document is advised that information contained hereon reflects the Company's findings at the time of its intervention only and within the limits of Client's instructions, if any. The Company's sole responsibility is to its Client and this document does not exonerate parties to a transaction from exercising all their rights and obligations under the transaction documents. This document cannot be reproduced except in full, without prior written approval of the Company. Any unauthorized alteration, forgery or falsification of the content or appearance of this document is unlawful and offenders may be prosecuted to the fullest extent of the law. Unless otherwise stated the results shown in this test report refer only to the sample(s) tested.

### **Test Part Description:**

| Specimen No. | SGS Sample ID    | Description                                        |
|--------------|------------------|----------------------------------------------------|
| SN1          | SZX21-008811.001 | Coffee ceramic cover                               |
| SN2          | SZX21-008811.002 | Coffee ceramic body                                |
| SN3          | SZX21-008811.003 | Coffee ceramic whith White printing logo on bottom |