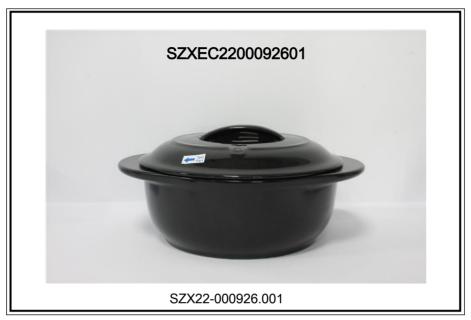

### **Test Part Description:**

| Specimen No. | SGS Sample ID    | Description         |
|--------------|------------------|---------------------|
| SN1          | SZX22-000926.001 | Black ceramic cover |
| SN2          | SZX22-000926.002 | Black ceramic body  |

# **Test Report**

No. SZXEC2200092601

Page 4 of 4

Date: 14 Jan 2022

Sample photo:

SGS authenticate the photo on original report only

\*\*\* End of Report \*\*\*

Unless otherwise agreed in writing, this document is issued by the Company subject to its General Conditions of Service printed overleaf, available on request or accessible at <a href="http://www.sgs.com/en/Terms-and-Conditions.aspx">http://www.sgs.com/en/Terms-and-Conditions.aspx</a> and, for electronic format documents, subject to Terms and Conditions for Electronic Documents at <a href="http://www.sgs.com/en/Terms-and-Conditions/Terms-en-Document.aspx">http://www.sgs.com/en/Terms-and-Conditions/Terms-en-Document.aspx</a>. Attention is drawn to the limitation of liability, indemnification and jurisdiction is sused defined therein. Any holder of this document is advised that information contained hereon reflects the Company's findings at the time of its intervention only and within the limits of Client's instructions, if any. The Company's sole responsibility is to its Client and this document does not exonerate parties to a transaction from exercising all their rights and obligations under the transaction documents. This document cannot be reproduced except in full, without prior written approval of the Company. Any unauthorized alteration, forgery or falsification of the content or appearance of this document is unlawful and offenders may be prosecuted to the fullest extent of the law. Unless otherwise stated the results shown in this test report refer only to the sample(s) tested.