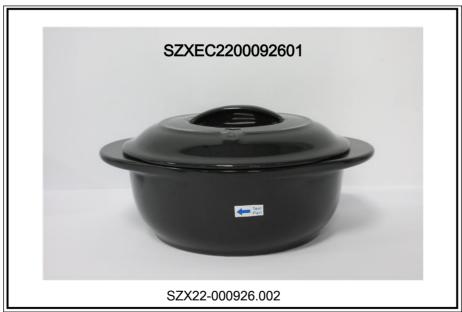

### **Test Part Description:**

| Specimen No. | SGS Sample ID    | Description         |
|--------------|------------------|---------------------|
| SN1          | SZX22-000926.001 | Black ceramic cover |
| SN2          | SZX22-000926.002 | Black ceramic body  |

# **Test Report**

No. SZXEC2200092601

Page 4 of 4

Date: 14 Jan 2022

Sample photo:

SGS authenticate the photo on original report only

\*\*\* End of Report \*\*\*

Unless otherwise agreed in writing, this document is issued by the Company subject to its General Conditions of Service printed overleaf, available on request or accessible at <a href="http://www.sgs.com/en/Terms-and-Conditions.aspx">http://www.sgs.com/en/Terms-and-Conditions.aspx</a> and, for electronic format documents, subject to Terms and Conditions for Electronic Documents at <a href="http://www.sgs.com/en/Terms-and-Conditions/Terms-en-Document.aspx">http://www.sgs.com/en/Terms-and-Conditions/Terms-en-Document.aspx</a>. Attention is drawn to the limitation of liability, indemnification and jurisdiction is sused defined therein. Any holder of this document is advised that information contained hereon reflects the Company's findings at the time of its intervention only and within the limits of Client's instructions, if any. The Company's sole responsibility is to its Client and this document does not exonerate parties to a transaction from exercising all their rights and obligations under the transaction documents. This document cannot be reproduced except in full, without prior written approval of the Company. Any unauthorized alteration, forgery or falsification of the content or appearance of this document is unlawful and offenders may be prosecuted to the fullest extent of the law. Unless otherwise stated the results shown in this test report refer only to the sample(s) tested.