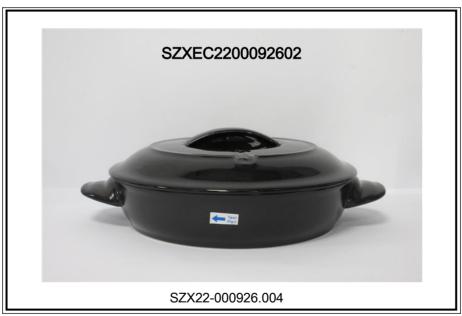

#### **Test Part Description:**

Specimen No. SGS Sample ID Description
SN1 SZX22-000926.003 Black ceramic cover
SN2 SZX22-000926.004 Black ceramic body

### Sample photo:

SGS authenticate the photo on original report only

\*\*\* End of Report \*\*\*

Unless otherwise agreed in writing, this document is issued by the Company subject to its General Conditions of Service printed overleaf, available on request or accessible at <a href="http://www.sgs.com/en/Terms-and-Conditions.aspx">http://www.sgs.com/en/Terms-and-Conditions.aspx</a> and, for electronic format documents, subject to Terms and Conditions for Electronic Documents at <a href="http://www.sgs.com/en/Terms-and-Conditions/Terms-en-Document.aspx">http://www.sgs.com/en/Terms-and-Conditions/Terms-en-Document.aspx</a>. Attention is drawn to the limitation of liability, indemnification and jurisdiction is sused defined therein. Any holder of this document is advised that information contained hereon reflects the Company's findings at the time of its intervention only and within the limits of Client's instructions, if any. The Company's sole responsibility is to its Client and this document does not exonerate parties to a transaction from exercising all their rights and obligations under the transaction documents. This document cannot be reproduced except in full, without prior written approval of the Company. Any unauthorized alteration, forgery or falsification of the content or appearance of this document is unlawful and offenders may be prosecuted to the fullest extent of the law. Unless otherwise stated the results shown in this test report refer only to the sample(s) tested.