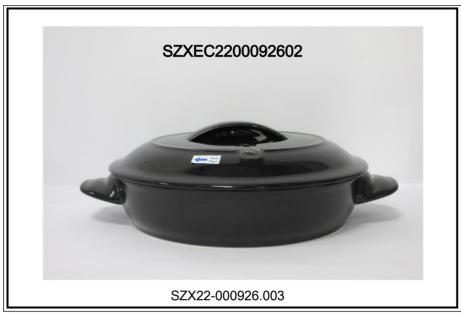

#### **Test Part Description:**

Specimen No. SGS Sample ID Description
SN1 SZX22-000926.003 Black ceramic cover
SN2 SZX22-000926.004 Black ceramic body

### Sample photo:

SGS authenticate the photo on original report only

\*\*\* End of Report \*\*\*

Unless otherwise agreed in writing, this document is issued by the Company subject to its General Conditions of Service printed overleaf, available on request or accessible at <a href="http://www.sgs.com/en/Terms-and-Conditions.aspx">http://www.sgs.com/en/Terms-and-Conditions.aspx</a> and, for electronic format documents, subject to Terms and Conditions for Electronic Documents at <a href="http://www.sgs.com/en/Terms-and-Conditions/Terms-en-Document.aspx">http://www.sgs.com/en/Terms-and-Conditions/Terms-en-Document.aspx</a>. Attention is drawn to the limitation of liability, indemnification and jurisdiction is sused defined therein. Any holder of this document is advised that information contained hereon reflects the Company's findings at the time of its intervention only and within the limits of Client's instructions, if any. The Company's sole responsibility is to its Client and this document does not exonerate parties to a transaction from exercising all their rights and obligations under the transaction documents. This document cannot be reproduced except in full, without prior written approval of the Company. Any unauthorized alteration, forgery or falsification of the content or appearance of this document is unlawful and offenders may be prosecuted to the fullest extent of the law. Unless otherwise stated the results shown in this test report refer only to the sample(s) tested.