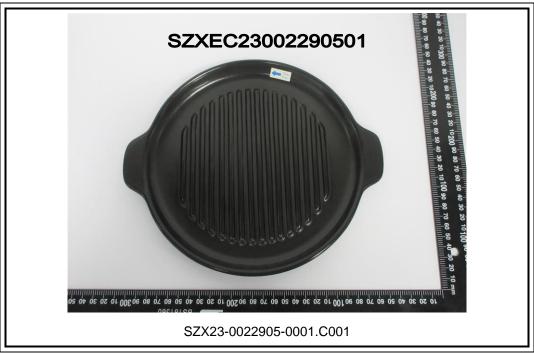

**Test Report** No.: SZXEC23002290501 **Date:** Sep 22, 2023 Page 4 of 4

Sample Photo:

SGS authenticate the photo on original report only \*\*\* End of Report \*\*\*

Unless otherwise agreed in writing, this document is issued by the Company subject to its General Conditions of Service printed overleaf, available on request or accessible at <a href="http://www.sgs.com/en/Terms-and-Conditions.aspx">http://www.sgs.com/en/Terms-and-Conditions.aspx</a> and, for electronic format documents, subject to Terms and Conditions for Electronic Documents at <a href="http://www.sgs.com/en/Terms-and-Conditions/Terms-e-Document.aspx">http://www.sgs.com/en/Terms-and-Conditions/Terms-e-Document.aspx</a>. Attention is drawn to the limitation of liability, indemnification and jurisdiction issues defined therein. Any holder of this document is advised that information contained hereon reflects the Company's findings at the time of its intervention only and within the limits of Client's instructions, if any. The Company's sole responsibility is to its Client and this document does not exonerate parties to a transaction from exercising all their rights and obligations under the transaction documents. This document cannot be reproduced except in full, without prior written approval of the Company. Any unauthorized alteration, forgery or falsification of the content or appearance of this document is unlawful and offenders may be prosecuted to the fullest extent of the law. Unless otherwise stated the results shown in this test report refer only to the sample(s) tested.

# Test Result(s):

Test Part Description:

| SN ID | Sample No. | SGS Sample ID           | Description                       |
|-------|------------|-------------------------|-----------------------------------|
| SN1   | A1         | SZX23-0022905-0001.C001 | Black ceramic                     |
| SN2   | A2         | SZX23-0022905-0001.C002 | Black ceramic with white printing |