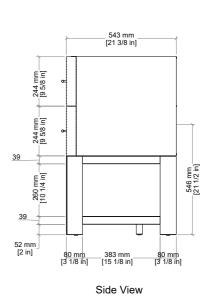

#### **Dimension**

Width: 71-3/4" (1823mm) Depth: 21-3/8" (543mm) Height: 34-3/4" (884 mm) Rough-In: 21" (534mm)

#### **Drawer Pulls**

D704-V72-CBO

All dimensions are nominal

Diagrams are of cabinet only-James Martin Optional Countertops and sinks are not shown

All dimensions are nominal

Diagrams are of cabinet only-James Martin Optional Countertops and sinks are not shown