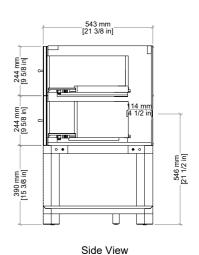

#### **Dimension**

Width: 71-3/4" (1823mm) Depth: 21-3/8" (543mm) Height: 34-3/4" (884 mm) Rough-In: 21" (534mm)

#### **Drawer Pulls**

D704-V72-CBO

All dimensions are nominal

Diagrams are of cabinet only-James Martin Optional Countertops and sinks are not shown

All dimensions are nominal

Diagrams are of cabinet only-James Martin Optional Countertops and sinks are not shown