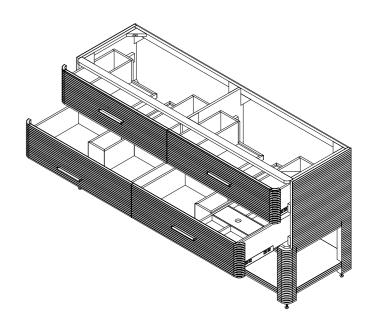

#### **Details and Features**

Solids: Ash Veneers: Ash Panels: Marine MDF

Installation Type: Free Standing

Number of Doors: 0 Number of Drawers: 4

Top Drawers: Left and Right Storage Compartments and center

U shaped tray style storage underneath the sink area

Bottom Drawers: U-Shaped drawer to accommodate plumbing

Assembly Type: Cabinet comes fully assembled Removable organizer with aluminum laminate liner Drawer Boxes: Ash veneer over Marine MDF

**English Dovetail joinery** 

**Aluminum Laminate Drawer Liners** 

Hardware Material/Finish: Stainless Steel/Champagne Brass

Full Extension, Soft Close Glides

Adjustable levelers

Vanity Top: Not Included – Optional 3cm Tops available