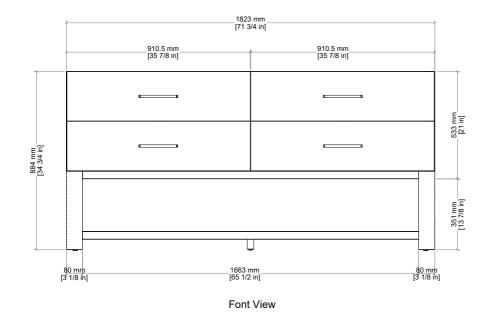

#### **Dimension**

Width: 71-3/4" (1823mm) Depth: 21-3/8" (543mm) Height: 34-3/4" (884 mm) Rough-In: 21" (534mm)