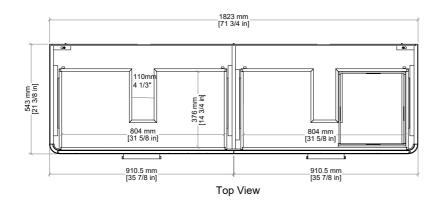

#### **Dimension**

Width: 71-3/4" (1823mm) Depth: 21-3/8" (543mm) Height: 34-3/4" (884 mm) Rough-In: 21" (534mm)

#### **Drawer Pulls**

D704-V72-CBO

All dimensions are nominal

Diagrams are of cabinet only-James Martin Optional Countertops and sinks are not shown

All dimensions are nominal

Diagrams are of cabinet only-James Martin Optional Countertops and sinks are not shown