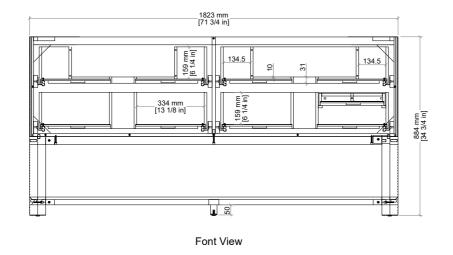

#### **Dimension**

Width: 71-3/4" (1823mm) Depth: 21-3/8" (543mm) Height: 34-3/4" (884 mm) Rough-In: 21" (534mm)

#### **Drawer Pulls**

D704-V72-CBO

All dimensions are nominal

Diagrams are of cabinet only-James Martin Optional Countertops and sinks are not shown

All dimensions are nominal

Diagrams are of cabinet only-James Martin Optional Countertops and sinks are not shown