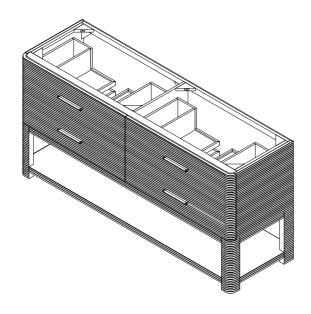

### 72" Lucian Double Vanity

#### **Details and Features**

Solids: Ash Veneers: Ash Panels: Marine MDF

Installation Type: Free Standing

Number of Doors: 0 Number of Drawers: 4

Top Drawers: Left and Right Storage Compartments and center

U shaped tray style storage underneath the sink area

Bottom Drawers: U-Shaped drawer to accommodate plumbing

Assembly Type: Cabinet comes fully assembled Removable organizer with aluminum laminate liner Drawer Boxes: Ash veneer over Marine MDF

**English Dovetail joinery** 

**Aluminum Laminate Drawer Liners** 

Hardware Material/Finish: Stainless Steel/Champagne Brass

Full Extension, Soft Close Glides

Adjustable levelers

Vanity Top: Not Included – Optional 3cm Tops available