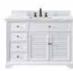

## Measurements include countertops - sold separately

26" Single Vanity 238-104-V26 26" W x 23-1/4" x 33-3/4" H

36" Single Vanity 238-104-V36 36" W x 23-1/2" D x 33-3/4" H

48" Single Vanity 238-104-V48 48" W x 23-1/2" D x 33-3/4" H