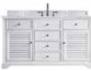

60" Single Vanity 238-104-V60S 60" W x 23-1/2" D x 33-3/4" H

60" Double Vanity 238-104-V60D 60" W x 23-1/2" D x 33-3/4" H

72" Double Vanity Cabinet 238-104-V72 72" W x 23-1/2" D x 33-3/4" H