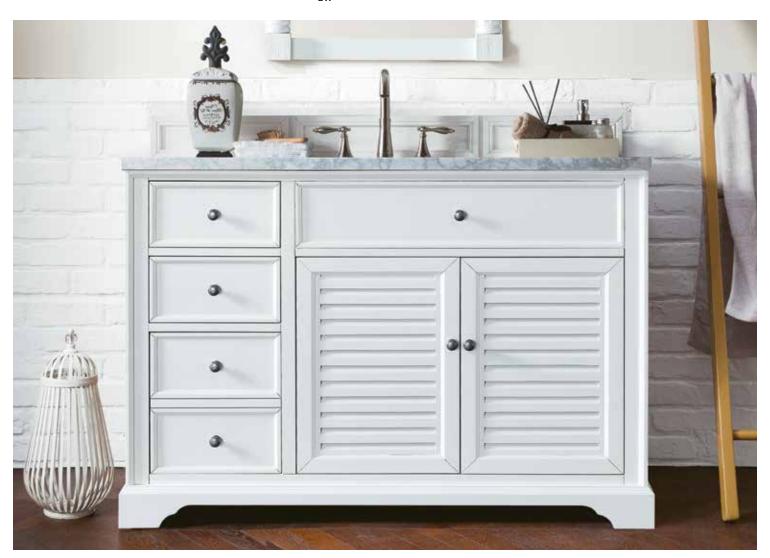

## SAVANNAH

Brimming with Southern charm, Savannah features shutter-style door panels. Available in an elegant Bright White finish and a coastal-inspired Driftwood finish, this collection is simply timeless.

Savannah Vanities are available in two finishes

Bright White BW

Driftwood DRF

Savannah 48" Vanity in Bright White - 238-104-V48-BW / 48" W x 23-1/2" D x 33-3/4" H