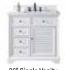

Savannah Vanities are available in two finishes

Bright White BW

Driftwood DRF

Savannah 48" Vanity in Bright White - 238-104-V48-BW / 48" W x 23-1/2" D x 33-3/4" H

## Measurements include countertops - sold separately

26" Single Vanity 238-104-V26 26" W x 23-1/4" x 33-3/4" H

36" Single Vanity 238-104-V36 36" W x 23-1/2" D x 33-3/4" H

48" Single Vanity 238-104-V48 48" W x 23-1/2" D x 33-3/4" H