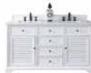

60" Single Vanity 238-104-V60S 60" W x 23-1/2" D x 33-3/4" H

60" Double Vanity 238-104-V60D 60" W x 23-1/2" D x 33-3/4" H

72" Double Vanity Cabinet 238-104-V72 72" W x 23-1/2" D x 33-3/4" H