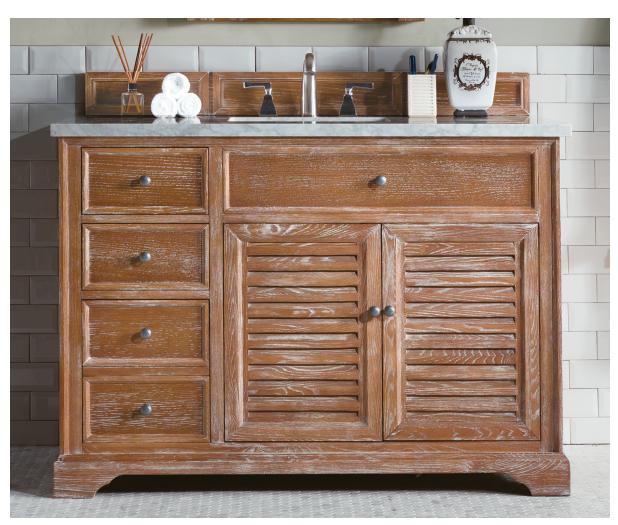

## SAVANNAH

Brimming with Southern charm, Savannah features shutter-style door panels. The textural driftwood-inspired finish lends a coastal air for timeless appeal.

Savannah 48" Vanity in Driftwood

36" Vanity 238-104-5511 36" W x 23-1/2" D x 33-7/8" H

48" Vanity 238-104-5211 48" W x 23-1/2" D x 33-7/8" H

60" Vanity 238-104-5311 60" W x 23-1/2" D x 33-7/8" H Shown without a backsplash