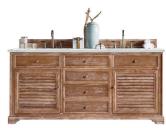

## SAVANNAH

Brimming with Southern charm, Savannah features shutter-style door panels. The textural driftwood-inspired finish lends a coastal air for timeless appeal.

72" Double Vanity Cabinet 238-104-57112 72" W x 23-1/2" D x 33-7/8" H