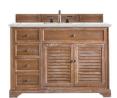

## SAVANNAH

Brimming with Southern charm, Savannah features shutter-style door panels. The textural driftwood-inspired finish lends a coastal air for timeless appeal.

Savannah 48" Vanity in Driftwood

36" Vanity 238-104-5511 36" W x 23-1/2" D x 33-7/8" H

48" Vanity 238-104-5211 48" W x 23-1/2" D x 33-7/8" H

60" Vanity 238-104-5311 60" W x 23-1/2" D x 33-7/8" H Shown without a backsplash