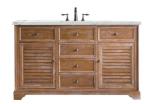

## SAVANNAH

Brimming with Southern charm, Savannah features shutter-style door panels. The textural driftwood-inspired finish lends a coastal air for timeless appeal.

72" Double Vanity Cabinet 238-104-57112 72" W x 23-1/2" D x 33-7/8" H