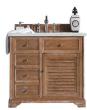

## SAVANNAH

Brimming with Southern charm, Savannah features shutter-style door panels. The textural driftwood-inspired finish lends a coastal air for timeless appeal.

Savannah 48" Vanity in Driftwood

36" Vanity 238-104-5511 36" W x 23-1/2" D x 33-7/8" H

48" Vanity 238-104-5211 48" W x 23-1/2" D x 33-7/8" H

60" Vanity 238-104-5311 60" W x 23-1/2" D x 33-7/8" H Shown without a backsplash