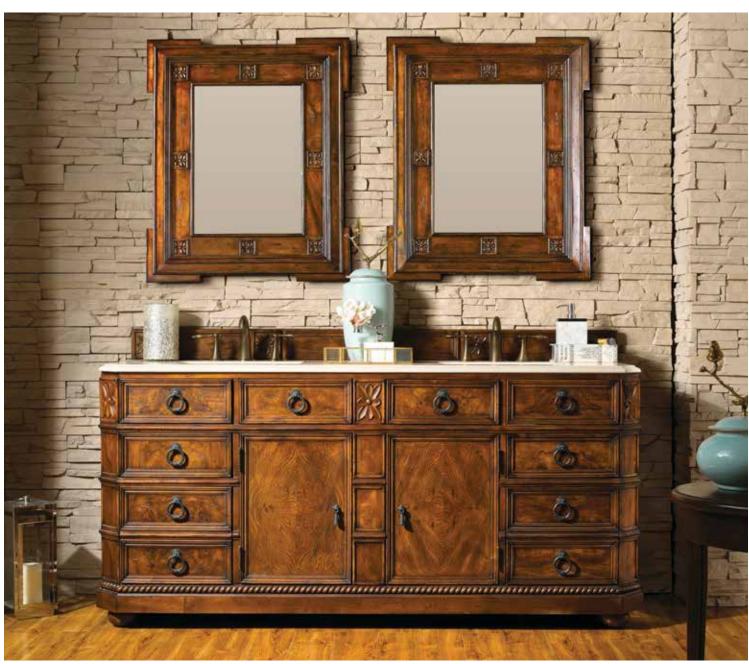

## REGENT

Stately and sophisticated, the Regent Collection exudes refinement. Behind the beautiful carved detailing and elegant English Burl veneer, this vanity houses ample storage, with drawers, tip-out shelves, and shelving. Available in two sizes, complete with a Galala Beige Marble top. Regent pairs modern-day functionality with old-world charm for the ultimate luxury vanity.

Galala Beige Marble top and oval undermount sinks included

41" Single Vanity 202-V41-ENB 40-5/8" W x 22-3/4" D x 33-3/8" H

71" Double Vanity 202-V71-ENB 70-5/8" W x 22-3/4" D x 33-3/8" H

Regent 71" Double Vanity in English Burl with Galala Beige Marble countertop – 202-V71-ENB / 70-5/8" W x 22-3/4" D x 33-3/8" H and

Regent 30" Mirrors in English Burl - 200-M30-ENB / 30" W x 1-1/8" D x 36" H