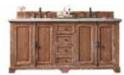

60" W x 23-1/2" D x 33-7/8" H

72" Double Vanity Cabinet 72" W x 23-1/2" D x 33-7/8" H