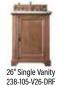

## Measurements include countertops - sold separately

33-7/8" H

36" Single Vanity 26" W x 23-3/8" D x 36" W x 23-1/2" D x 33-7/8" H

48" W x 23-1/2" D x 33-7/8" H

60" Single Vanity

60" W x 23-1/2" D x 33-7/8" H