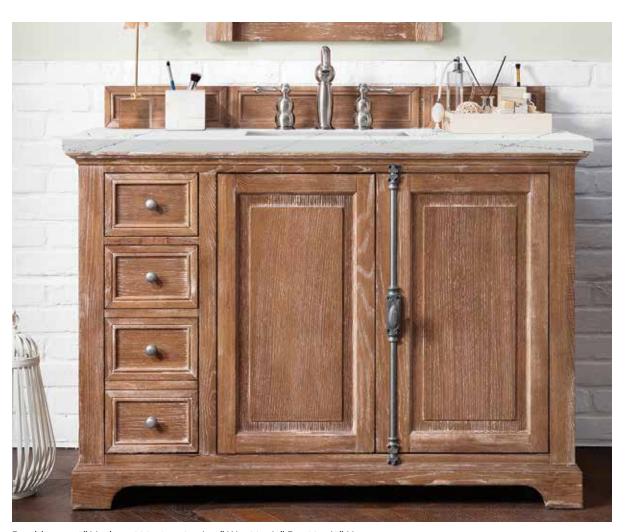

## **PROVIDENCE**

Drawing inspiration from rustic French Country design, the Providence Collection is a sophisticated vanity with an understated air. The Driftwood finish is subtly distressed with wire brushing and light cerusing. The cremone-style bolt hardware adds additional intrigue to the design. Housing ample storage, the Providence is a pristine melding of modern-day function enveloped in vintage style.

Providence 48" Vanity - 238-105-5211 / 48" W x 23-1/2" D x 33-7/8" H