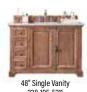

Providence 48" Vanity - 238-105-5211 / 48" W x 23-1/2" D x 33-7/8" H

## Measurements include countertops - sold separately

33-7/8" H

36" Single Vanity 26" W x 23-3/8" D x 36" W x 23-1/2" D x 33-7/8" H

48" W x 23-1/2" D x 33-7/8" H

60" Single Vanity

60" W x 23-1/2" D x 33-7/8" H