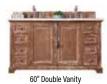

## Measurements include countertops - sold separately

33-7/8" H

36" Single Vanity 26" W x 23-3/8" D x 36" W x 23-1/2" D x 33-7/8" H

48" W x 23-1/2" D x 33-7/8" H

60" Single Vanity

60" W x 23-1/2" D x 33-7/8" H

60" W x 23-1/2" D x 33-7/8" H

72" Double Vanity Cabinet 72" W x 23-1/2" D x 33-7/8" H