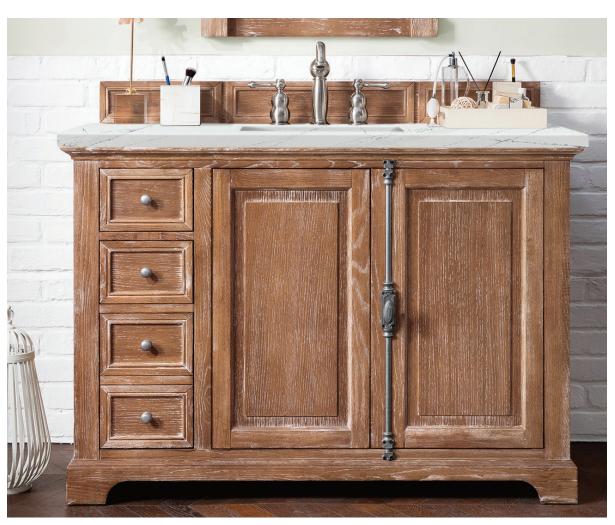

## **PROVIDENCE**

Drawing inspiration from rustic French Country design, the Providence Collection is a sophisticated vanity with an understated air. The Driftwood finish is subtly distressed with wire brushing and light cerusing. The cremone-style bolt hardware adds additional intrigue to the design. Housing ample storage, the Providence is a pristine melding of modern-day function enveloped in vintage style.

## **Countertop Options** silestone

White Zeus Quartz WZ

Ethereal Noctis Quartz ENC

Eternal Serena Quartz

Charcoal Soapstone Quartz

Carrara White Marble CAR

Arctic Fall Surface

Providence 48" Vanity in Driftwood - 238-105-5211