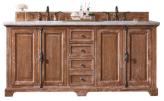

## **PROVIDENCE**

Drawing inspiration from rustic French Country design, the Providence Collection is a sophisticated vanity with an understated air. The Driftwood finish is subtly distressed with wire brushing and light cerusing. The cremone-style bolt hardware adds additional intrigue to the design. Housing ample storage, the Providence is a pristine melding of modern-day function enveloped in vintage style.

72" Double Vanity 238-105-5711 72" W x 23-1/2" D x 33-7/8" H