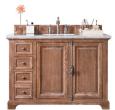

## **PROVIDENCE**

Drawing inspiration from rustic French Country design, the Providence Collection is a sophisticated vanity with an understated air. The Driftwood finish is subtly distressed with wire brushing and light cerusing. The cremone-style bolt hardware adds additional intrigue to the design. Housing ample storage, the Providence is a pristine melding of modern-day function enveloped in vintage style.

26" Vanity 238-105-V26-DRF 26" W x 23-1/2" D x 33-7/8" H

36" Vanity 238-105-5511 36" W x 23-1/2" D x 33-7/8" H

48" Vanity 238-105-5211 48" W x 23-1/2" D x 33-7/8" H

60" Vanity 238-105-5311 60" W x 23-1/2" D x 33-7/8" H