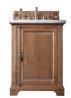

## **PROVIDENCE**

Drawing inspiration from rustic French Country design, the Providence Collection is a sophisticated vanity with an understated air. The Driftwood finish is subtly distressed with wire brushing and light cerusing. The cremone-style bolt hardware adds additional intrigue to the design. Housing ample storage, the Providence is a pristine melding of modern-day function enveloped in vintage style.

26" Vanity 238-105-V26-DRF 26" W x 23-1/2" D x 33-7/8" H

36" Vanity 238-105-5511 36" W x 23-1/2" D x 33-7/8" H

48" Vanity 238-105-5211 48" W x 23-1/2" D x 33-7/8" H

60" Vanity 238-105-5311 60" W x 23-1/2" D x 33-7/8" H