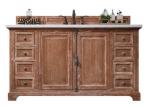

## **PROVIDENCE**

Drawing inspiration from rustic French Country design, the Providence Collection is a sophisticated vanity with an understated air. The Driftwood finish is subtly distressed with wire brushing and light cerusing. The cremone-style bolt hardware adds additional intrigue to the design. Housing ample storage, the Providence is a pristine melding of modern-day function enveloped in vintage style.

72" Double Vanity 238-105-5711 72" W x 23-1/2" D x 33-7/8" H