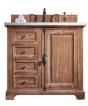

## **PROVIDENCE**

Drawing inspiration from rustic French Country design, the Providence Collection is a sophisticated vanity with an understated air. The Driftwood finish is subtly distressed with wire brushing and light cerusing. The cremone-style bolt hardware adds additional intrigue to the design. Housing ample storage, the Providence is a pristine melding of modern-day function enveloped in vintage style.

26" Vanity 238-105-V26-DRF 26" W x 23-1/2" D x 33-7/8" H

36" Vanity 238-105-5511 36" W x 23-1/2" D x 33-7/8" H

48" Vanity 238-105-5211 48" W x 23-1/2" D x 33-7/8" H

60" Vanity 238-105-5311 60" W x 23-1/2" D x 33-7/8" H